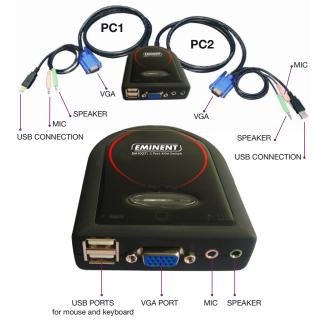

## Control two pc's with just one keyboard, mouse and monitor!

The Eminent EM1037 2-Port KVM Switch USB with Audio allows you to control two computers from one central workspace. Next to using two computers with only one monitor, keyboard and mouse this KVM switch also allows you to listen to the audio on both computers through one single speaker set. You can even use the USB ports to share USB devices, like a USB hub, webcam or memory stick, between multiple computers!The KVM Switch offers superior video quality, comes with an assembled set of cables and can be controlled through hot-key commands.

Control two pc's with just one keyboard, mouse and monitor!