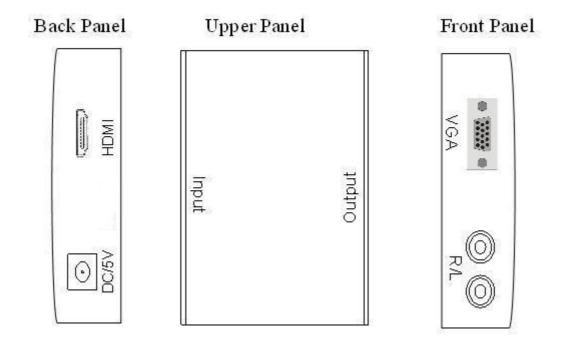

o +80                        |
| Storage Humidity      | 5% to 90% RH(No condensation)     |
| Power Requirement     |                                   |
| External Power Supply | 5V DC@1A                          |
| Regulatory Approvals  |                                   |
| Converter Unit        | FCC,CE                            |
| Power Supply          | FCC,CE,UL                         |
| Accessories Adapter   |                                   |
| AC Power Adapter      | US standard,UK standard and so on |
| User Manual           | English version                   |

Note: Specifications are subject to change without notice.

## PACKAGE CONTENTS

Main unit (HDMI to VGA+L/R Audio Converter) 5V DC Power Supply User Manual

### PANEL DESCRIPTIONS

# HDMI to VGA+L/R converter



#### **CONNECTION AND OPERATION**

Before installation, please make sure all devices you wish to connect have been turned off.

- 1, Please connect the VGA source device to the Converter by VGA cable.
- 2, Please connect the Audio of VGA source device to the Converter by L/R Audio cable.
- 3, Please connect the HDMI displayer device to the Converter by HDMI cable.