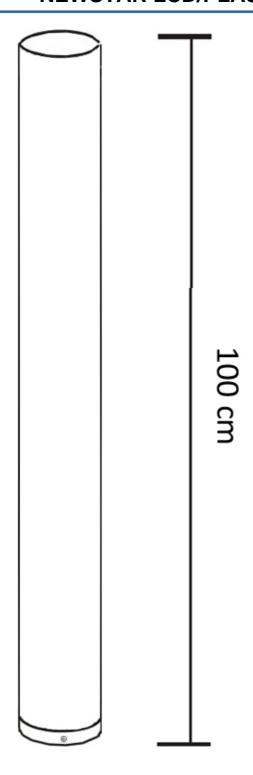

## **NEWSTAR LCD/PLASMA EXTENSION POLE**

The FPMA-CP100 is an extension pole with a length of 100 cm. It can be used with the ceiling mounts FPMA-C200 & PLASMA-C100.

By using the NewStar FPMA-CP100 extension pole, you are able to enlarge the distance from your LCD/Plasma screen till the ceiling up to a total of 154 cm. This pole is compatible for the LCD/Plasma ceiling mounts FPMA-C200, FPMA-C400SILVER & PLASMA-C100.

This pole needs to be ordered aditionally together with the ceilingmount. The pole replaces the original supplied pole. The diameter of the pole is 6 cm.

Note: for the LCD/Plasma ceiling mount PLASMA-C100 are 2 extension poles needed!

#### **SPECIFICATIONS**

 Color
 Silver

 Warranty
 5 year

 Max. weight
 50

 Height
 100 cm

 Screens
 1

**EAN code** 8717371441920

NewStar Products Europe B.V. Wateringweg 62/B