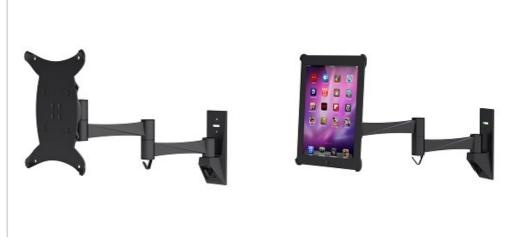

## **IPAD2-WM80BLACK**

## **NEWSTAR UNIVERSAL IPAD 2 TABLET**

The IPAD2-WM80BLACK is a iPad 2 tablet wallmount. This wallmount offers 3 swivel points allowing maximum movements for ideal viewing.

This unique wallmount, model: IPAD2-WM80BLACK, offers an iPad 2 tablet to be mounted to the wall. The mount has 3 movements which offer maximum flexibility. It allows users to swing, tilt and turn the tablet for maximum efficiency and comfort. Arm lenght: 97 - 417 mm.

This wallmount easily connects to the back of the iPad 2.