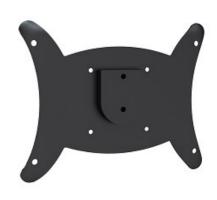

## **IPAD2-WM10BLACK**

## **NEWSTAR IPAD 2 WALL MOUNT**

The IPAD2-WM10BLACK is a wall mount for the iPad 2.

Item IPAD2-WM10BLACK, offers a iPad 2 tablet to be mounted to the wall.