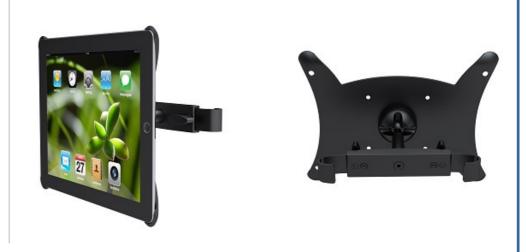

## **IPAD2-CM10BLACK**

## **NEWSTAR IPAD 2 CAR HEADREST MOUNT**

The IPAD2-CM10BLACK is a headrest car mount for iPad 2.

The IPAD2-CM10BLACK is a car headrest mount for iPad 2.