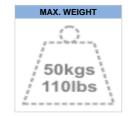

#### **SPECIFICATIONS**

EAN code

 Color
 Black

 Warranty
 5 year

 Max. weight
 50

 VESA maximum
 200x200 mm

 VESA minimum
 100x100 mm

 Screen size
 22 - 40"