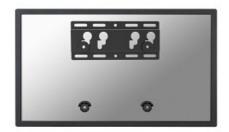

### **NEWSTAR LED WALL MOUNT**

The LED-W020 is a fixed wall mount for LED screens up to 40" (100 cm).

The NewStar LED TV wall mount, model LED-W020, allows you to mount a LED TV to any wall. Cause of the flexible hole pattern of this system is this wall mount useable for almost every LED TV up to 40 inches.

This wall mount is easily to install by using the VESA hole pattern at the rear side of your TV. This wall mount can be used when the maximum distance between the holes (left to right) is 20 cm. The upper and lower holes allow a maximum distance of 20 cm.

This LED TV wall mount is made of aluminium and is mountable to any wall.