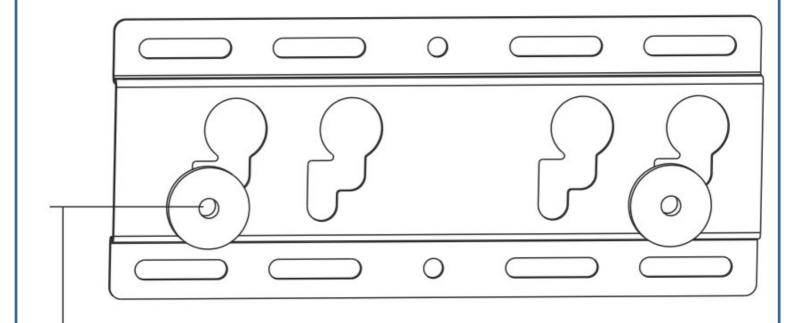

This wall mount is easily to install by using the VESA hole pattern at the rear side of your TV. This wall mount can be used when the maximum distance between the holes (left to right) is 20 cm. The upper and lower holes allow a maximum distance of 20 cm.

#### **SPECIFICATIONS**

EAN code

 Color
 Black

 Warranty
 5 year

 Max. weight
 50

 VESA maximum
 200x200 mm

 VESA minimum
 100x100 mm

 Screen size
 22 - 40"

 Distance to wall
 1,5 - 3 cm

 Screens
 1

8717371442934

NewStar Products Europe B.V. Wateringweg 62/B

2031 EJ HAARLEM

THE NETHERLANDS

Phone : +31(0)23-5478888

Fax : +31(0)23-5478889