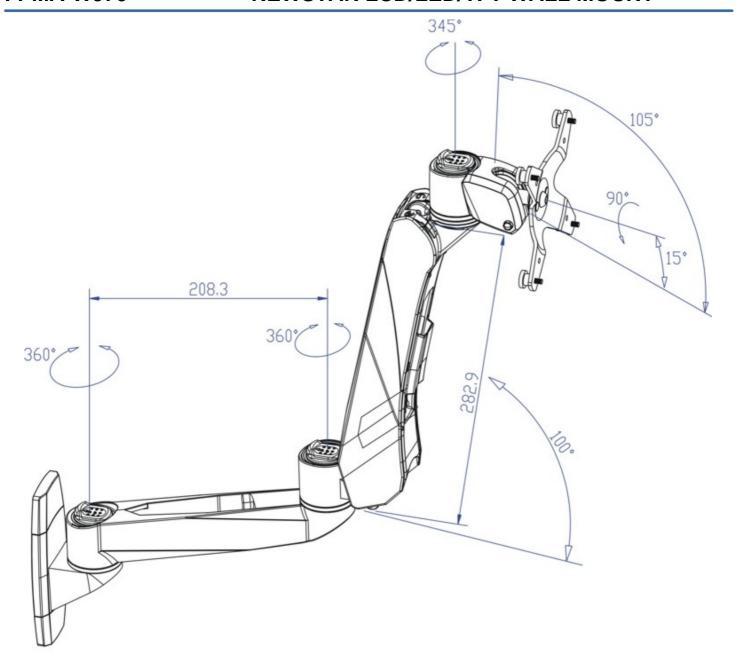

The mount has 6 movements offer maximum flexibility. This model allow users to swing, tilt and turn the flatscreen for maximum efficiency and comfort. The height can be adjusted through the gas spring. The arm lenght is 0-49 cm. Color: silver. Cables can be hidden in the column.

#### **SPECIFICATIONS**

Max. weight 10 Color Silver Warranty 5 year Screen size 10 - 24" **VESA** minimum 75x75 mm **VESA** maximum 100x100 mm Height 0 - 53 cm Distance to wall 0 - 49 cm Rotation 360° 180° Swivel Tilt 25°