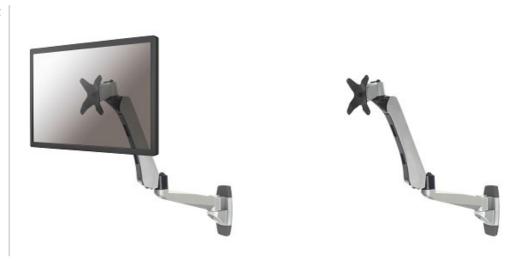

## NEWSTAR LCD/LED/TFT WALL MOUNT

The FPMA-W970 is a LCD/TFT wall mount with 3 swivel points for screens up to 24" (60 cm).

The NewStar LCD/TFT wall mount, model FPMA-W970, allows you to mount a flatscreen to the wall.

The mount has 6 movements offer maximum flexibility. This model allow users to swing, tilt and turn the flatscreen for maximum efficiency and comfort. The height can be adjusted through the gas spring. The arm lenght is 0-49 cm. Color: silver. Cables can be hidden in the column.

It easily connects to the back of each flatscreen due to the VESA hole pattern. This wall mount holds screens up to 10 kg with a VESA 75x75 or 100x100 mm hole pattern. Ideal to mount screens up to 24" to the wall.