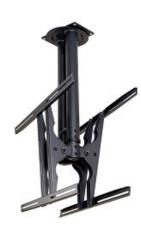

## **NEWSTAR LCD/LED/PLASMA CEILING MOUNT**

The PLASMA-C100D is a universal ceiling mount for 2 LCD/Plasma screens up to 60" (150 cm).

The NewStar PLASMA-C100D ceiling mount allows you to mount 2 LCD, LED or Plasma screens to a ceiling.

With this mount you can lift and tilt the screen for maximum efficiency and comfort.

This ceiling mount is universal and can be used with screens between 32-60" and a maximum VESA hole pattern of 800x450 mm. The carrying weight is 60 kg. Color: black.

The height of the flatscreens can be adjusted between 64-104 cm.