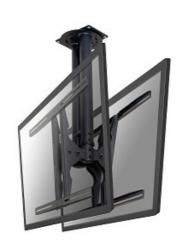

## **NEWSTAR LCD/LED/PLASMA CEILING MOUNT**

The PLASMA-C100D is a universal ceiling mount for 2 LCD/Plasma screens up to 60" (150 cm).

The NewStar PLASMA-C100D ceiling mount allows you to mount 2 LCD, LED or Plasma screens to a ceiling.

With this mount you can lift and tilt the screen for maximum efficiency and comfort.

This ceiling mount is universal and can be used with screens between 32-60" and a maximum VESA hole pattern of 800x450 mm. The carrying weight is 60 kg. Color: black.

The height of the flatscreens can be adjusted between 64-104 cm.