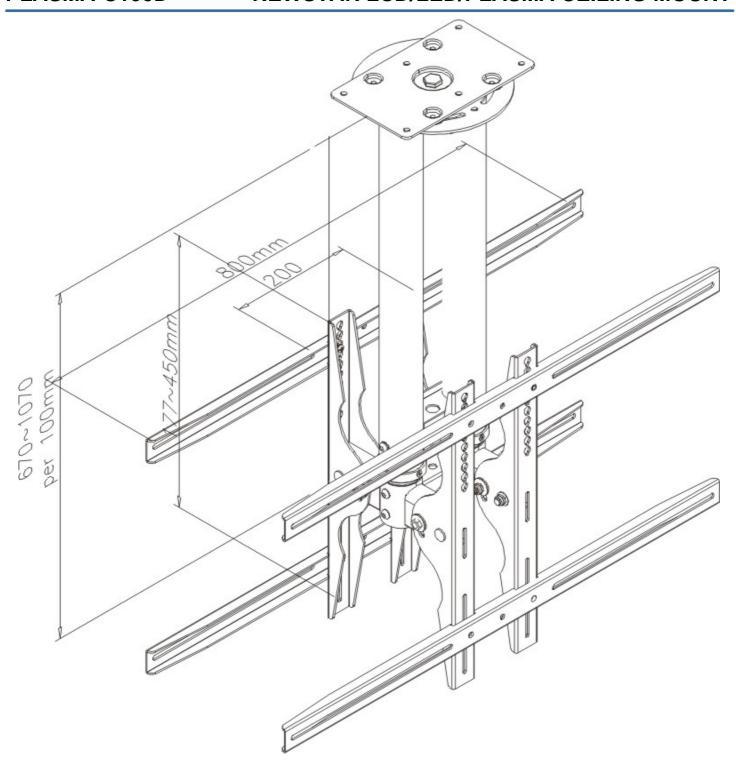

With this mount you can lift and tilt the screen for maximum efficiency and comfort.

This ceiling mount is universal and can be used with screens between 32-60" and a maximum VESA hole pattern of 800x450 mm. The carrying weight is 60 kg. Color: black.

The height of the flatscreens can be adjusted between 64-104 cm.

#### **SPECIFICATIONS**

Screens

Color Black Warranty 5 year 27 - 60' Screen size Max. weight **VESA** minimum 200x200 mm **VESA** maximum 800x450 mm Height 64 - 104 cm 25° Swivel 45°

EAN code 8717371441739