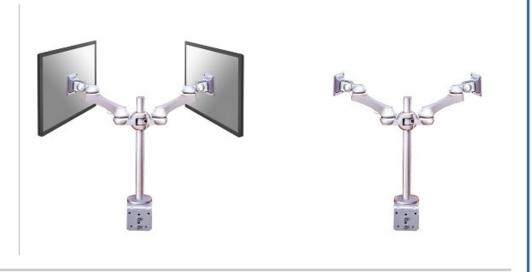

## **NEWSTAR LCD/TFT DESK MOUNT**

The FPMA-D920D is a desk mount for 2 LCD/TFT screens up to 24" (60 cm).

The NewStar desk mount FPMA-D920D allows you to attach 2 LCD/TFT screens up to 24" on a desk.

With this mount you can easily swivel, tilt and rotate the monitor. Each arm has 2 pivots. The height adjustment of 40 cm can be changed manually. The desk mount can hold screens up to 10 kg and is attached on a desk by a clamp. Additional you can order a grommet to install the desk mount through a desk. The arm lenght is 44 cm. The desk mount can also be attached on a ceiling.

This model is suited for all LCD/TFT screens with a VESA 75x75 or 100x100 mm hole pattern. If the hole pattern on the back of your screen is different, please contact us for the opportunities.

By using an ergonomic monitorarm you prevent neck- and back complaints. Ideal for use in offices and on counters or receptions.