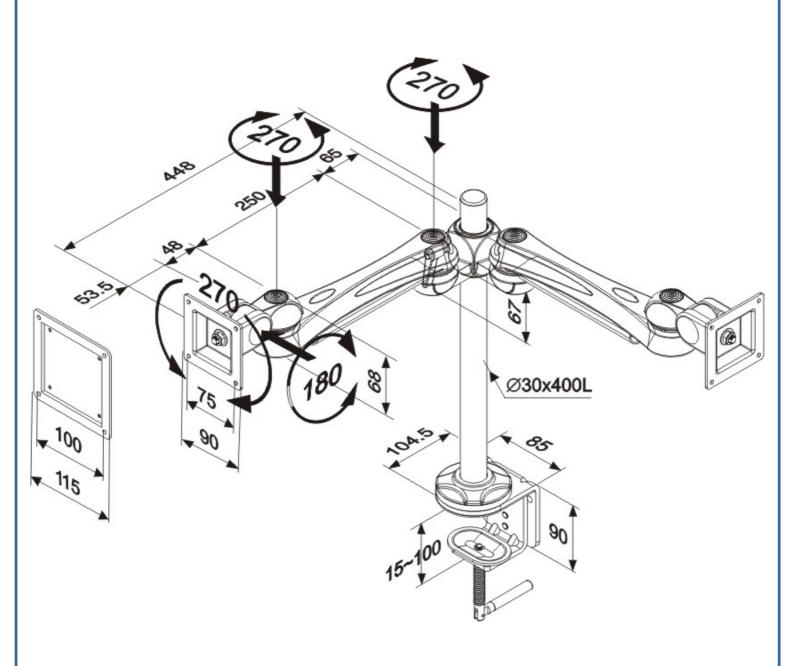

## **NEWSTAR LCD/TFT DESK MOUNT**

The FPMA-D920D is a desk mount for 2 LCD/TFT screens up to 24" (60 cm).

The NewStar desk mount FPMA-D920D allows you to attach 2 LCD/TFT screens up to 24" on a desk.

With this mount you can easily swivel, tilt and rotate the monitor. Each arm has 2 pivots. The height adjustment of 40 cm can be changed manually. The desk mount can hold screens up to 10 kg and is attached on a desk by a clamp. Additional you can order a grommet to install the desk mount through a desk. The arm lenght is 44 cm. The desk mount can also be attached on a ceiling.

This model is suited for all LCD/TFT screens with a VESA 75x75 or 100x100 mm hole pattern. If the hole pattern on the back of your screen is different, please contact us for the opportunities.

By using an ergonomic monitorarm you prevent neck- and back complaints. Ideal for use in offices and on counters or receptions.