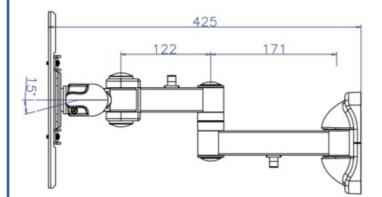

This mount has 3 swivel points movements and the possiblity to tilt and rotate the screen. The lenght of the arm is: 12-45 cm.

This wall mount easily connects to the back of each flatscreen due to the VESA hole pattern. This wall mount can hold screens up to 25 kg and is universally suited for screens with VESA 100x100, 200x100, 200x200, 300x200, 300x300, 400x300 and 400x400 mm hole patterns.

Perfect for LCD/LED televisions and TFT monitors!

| SPECIFICATIONS<br>Color<br>Warranty<br>Max. weight<br>VESA minimum<br>VESA maximum<br>Distance to wall<br>Screen size<br>Rotation<br>Swivel<br>Screens<br>Tilt<br>EAN code | Black<br>5 year<br>25<br>100x100 mm<br>400x400 mm<br>12 - 43 cm<br>10 - 47"<br>180°<br>260°<br>1<br>15°<br>8717371442736 |         | MAX. WEIGHT        |                                                                                     |
|----------------------------------------------------------------------------------------------------------------------------------------------------------------------------|--------------------------------------------------------------------------------------------------------------------------|---------|--------------------|-------------------------------------------------------------------------------------|
| NewStar Products Europe B.V.                                                                                                                                               |                                                                                                                          | Phone   | : +31(0)23-5478888 | NewStar cannot be held liable for any inaccuracies and copyrights.                  |
| Wateringweg 62/B                                                                                                                                                           |                                                                                                                          | Fax     | : +31(0)23-5478889 | No part of this publication may be reproduced and/or published by print, photocopy, |
| 2031 EJ HAARLEM                                                                                                                                                            |                                                                                                                          | Email   | : info@newstar.nl  | microfilm or in any other way, without prior written permission of                  |
| THE NETHERLANDS                                                                                                                                                            |                                                                                                                          | Website | : www.newstar.eu   | NewStar Computer Products Europe BV.                                                |