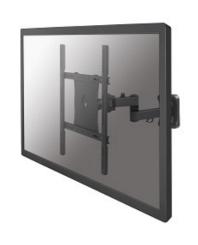

## NEWSTAR LCD/LED/TFT WALL MOUNT

The FPMA-W960 is a LCD/LED wall mount with 3 swivel points for screens up to 47" (118 cm).

The NewStar LCD/TFT wall mount, model FPMA-W960, allows you to mount a flat screen on the wall.

This mount has 3 swivel points movements and the possiblity to tilt and rotate the screen. The lenght of the arm is: 12-45 cm.

This wall mount easily connects to the back of each flatscreen due to the VESA hole pattern. This wall mount can hold screens up to 25 kg and is universally suited for screens with VESA 100x100, 200x100, 200x200, 300x200, 300x300, 400x300 and 400x400 mm hole patterns.

Perfect for LCD/LED televisions and TFT monitors!

| SPECIFICATIONS<br>Color<br>Warranty<br>Max. weight<br>VESA minimum<br>VESA maximum<br>Distance to wall<br>Screen size<br>Rotation<br>Swivel<br>Screens<br>Tilt<br>EAN code | Black<br>5 year<br>25<br>100x100 mm<br>400x400 mm<br>12 - 43 cm<br>10 - 47"<br>180°<br>260°<br>1<br>15°<br>8717371442736 |         | MAX. WEIGHT        |                                                                                     |
|----------------------------------------------------------------------------------------------------------------------------------------------------------------------------|--------------------------------------------------------------------------------------------------------------------------|---------|--------------------|-------------------------------------------------------------------------------------|
| NewStar Products Europe B.V.                                                                                                                                               |                                                                                                                          | Phone   | : +31(0)23-5478888 | NewStar cannot be held liable for any inaccuracies and copyrights.                  |
| Wateringweg 62/B                                                                                                                                                           |                                                                                                                          | Fax     | : +31(0)23-5478889 | No part of this publication may be reproduced and/or published by print, photocopy, |
| 2031 EJ HAARLEM                                                                                                                                                            |                                                                                                                          | Email   | : info@newstar.nl  | microfilm or in any other way, without prior written permission of                  |
| THE NETHERLANDS                                                                                                                                                            |                                                                                                                          | Website | : www.newstar.eu   | NewStar Computer Products Europe BV.                                                |