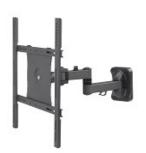

This mount has 3 swivel points movements and the possiblity to tilt and rotate the screen. The lenght of the arm is: 12-45 cm.

This wall mount easily connects to the back of each flatscreen due to the VESA hole pattern. This wall mount can hold screens up to 25 kg and is universally suited for screens with VESA 100x100, 200x100, 200x200, 300x200, 300x300, 400x300 and 400x400 mm hole patterns.

Perfect for LCD/LED televisions and TFT monitors!

| SPECIFICATIONS<br>Color<br>Warranty<br>Max. weight<br>VESA minimum<br>VESA maximum<br>Distance to wall<br>Screen size<br>Rotation<br>Swivel<br>Screens<br>Tilt<br>EAN code | Black<br>5 year<br>25<br>100x100 mm<br>400x400 mm<br>12 - 43 cm<br>10 - 47"<br>180°<br>260°<br>1<br>15°<br>8717371442736 |         | MAX. WEIGHT        |                                                                                     |
|----------------------------------------------------------------------------------------------------------------------------------------------------------------------------|--------------------------------------------------------------------------------------------------------------------------|---------|--------------------|-------------------------------------------------------------------------------------|
| NewStar Products Europe B.V.                                                                                                                                               |                                                                                                                          | Phone   | : +31(0)23-5478888 | NewStar cannot be held liable for any inaccuracies and copyrights.                  |
| Wateringweg 62/B                                                                                                                                                           |                                                                                                                          | Fax     | : +31(0)23-5478889 | No part of this publication may be reproduced and/or published by print, photocopy, |
| 2031 EJ HAARLEM                                                                                                                                                            |                                                                                                                          | Email   | : info@newstar.nl  | microfilm or in any other way, without prior written permission of                  |
| THE NETHERLANDS                                                                                                                                                            |                                                                                                                          | Website | : www.newstar.eu   | NewStar Computer Products Europe BV.                                                |