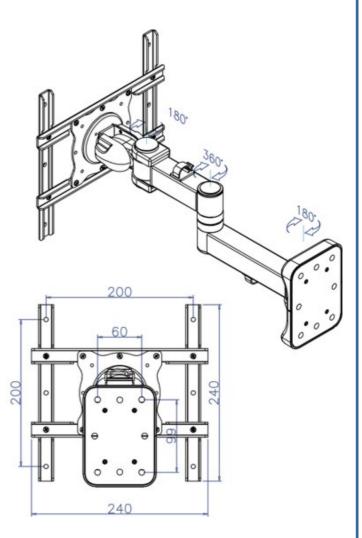

## NEWSTAR LCD/LED/TFT WALL MOUNT

The FPMA-W960 is a LCD/LED wall mount with 3 swivel points for screens up to 47" (118 cm).

The NewStar LCD/TFT wall mount, model FPMA-W960, allows you to mount a flat screen on the wall.

This mount has 3 swivel points movements and the possiblity to tilt and rotate the screen. The lenght of the arm is: 12-45 cm.

This wall mount easily connects to the back of each flatscreen due to the VESA hole pattern. This wall mount can hold screens up to 25 kg and is universally suited for screens with VESA 100x100, 200x100, 200x200, 300x200, 300x300, 400x300 and 400x400 mm hole patterns.

Perfect for LCD/LED televisions and TFT monitors!

| SPECIFICATIONS<br>Color<br>Warranty<br>Max. weight<br>VESA minimum<br>VESA maximum<br>Distance to wall<br>Screen size<br>Rotation<br>Swivel<br>Screens<br>Tilt<br>EAN code | Black<br>5 year<br>25<br>100x100 mm<br>400x400 mm<br>12 - 43 cm<br>10 - 47"<br>180°<br>260°<br>1<br>15°<br>8717371442736 |         | MAX. WEIGHT        |                                                                                     |
|----------------------------------------------------------------------------------------------------------------------------------------------------------------------------|--------------------------------------------------------------------------------------------------------------------------|---------|--------------------|-------------------------------------------------------------------------------------|
| NewStar Products Europe B.V.                                                                                                                                               |                                                                                                                          | Phone   | : +31(0)23-5478888 | NewStar cannot be held liable for any inaccuracies and copyrights.                  |
| Wateringweg 62/B                                                                                                                                                           |                                                                                                                          | Fax     | : +31(0)23-5478889 | No part of this publication may be reproduced and/or published by print, photocopy, |
| 2031 EJ HAARLEM                                                                                                                                                            |                                                                                                                          | Email   | : info@newstar.nl  | microfilm or in any other way, without prior written permission of                  |
| THE NETHERLANDS                                                                                                                                                            |                                                                                                                          | Website | : www.newstar.eu   | NewStar Computer Products Europe BV.                                                |