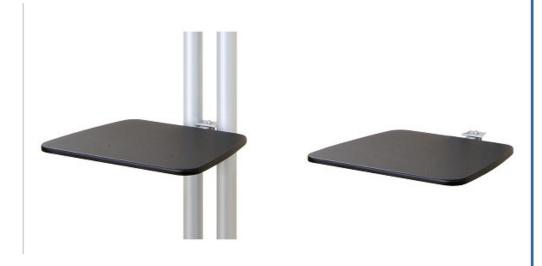

## **NEWSTAR PLASMA TV STAND, SHELF**

NewStar Plasma TV Stand, shelf

This shelf allows you to store hardware like dvd players on your flatscreen stand. It fits on PLASMA-M1200 and PLASMA-M1800E. With PLASMA-M1800E one shelf is included for free.