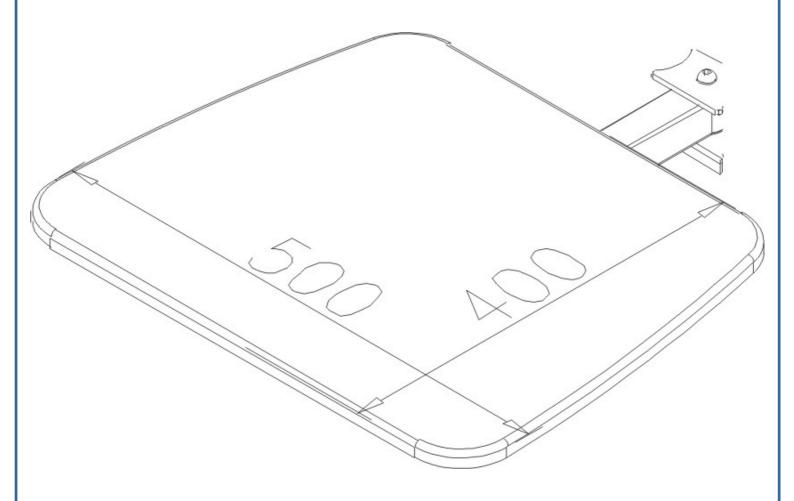

## **SPECIFICATIONS**

 Color
 Silver

 Warranty
 5 year

 Max. weight
 15

 Depth
 40cm

 Width
 50cm

**EAN code** 8717371442699

NewStar Products Europe B.V.