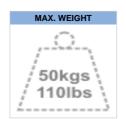

#### **SPECIFICATIONS**

Color Black Warranty 5 year Max. weight 50 **VESA** minimum 200x200 mm **VESA** maximum 800x800 mm Screen size 37 - 65' Distance to wall 1,5 - 3 cm Screens

EAN code 8717371442552