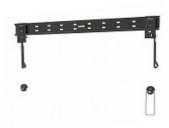

This wall mount is easily to install by using the VESA hole pattern at the rear side of your TV. This wall mount can be used when the maximum distance between the holes (left to right) is 80 cm. The upper and lower holes allow a maximum distance of 80 cm.

This LED TV wall mount is made of aluminium and is mountable to any wall.