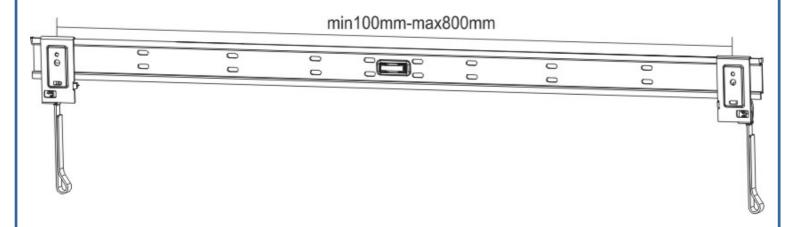

This wall mount is easily to install by using the VESA hole pattern at the rear side of your TV. This wall mount can be used when the maximum distance between the holes (left to right) is 80 cm. The upper and lower holes allow a maximum distance of 80 cm.

#### **SPECIFICATIONS**

Color Black Warranty 5 year Max. weight 50 **VESA** minimum 200x200 mm **VESA** maximum 800x800 mm Screen size 37 - 65' Distance to wall 1,5 - 3 cm Screens

EAN code 8717371442552