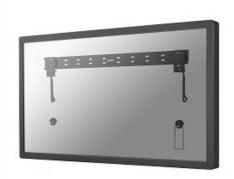

### NEWSTAR LCD/LED WALL MOUNT

The PLASMA-W880 is a fixed wall mount for LED screens up to 65" (162 cm).

The NewStar LED TV wall mount allows you to mount a LED TV to any wall. Cause of the flexible hole pattern of this system is this wall mount useable for almost every LED TV up to 40 inches.

This wall mount is easily to install by using the VESA hole pattern at the rear side of your TV. This wall mount can be used when the maximum distance between the holes (left to right) is 80 cm. The upper and lower holes allow a maximum distance of 80 cm.

This LED TV wall mount is made of aluminium and is mountable to any wall.