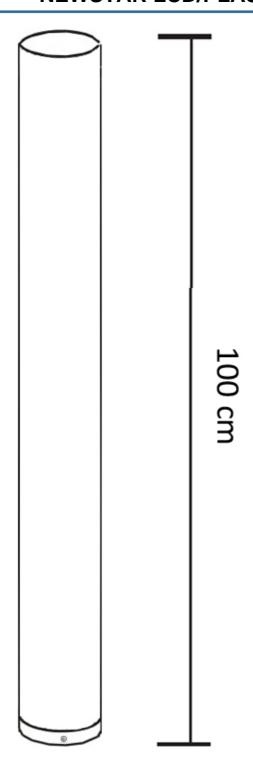

### **NEWSTAR LCD/PLASMA EXTENSION POLE**

The FPMA-CP200 is an extension pole with a length of 200 cm. It can be used with the ceiling mounts FPMA-C200 & PLASMA-C100.

By using the NewStar FPMA-CP200 extension pole, you are able to enlarge the distance from your LCD/Plasma screen till the ceiling up to a total of 254 cm. This pole is compatible for the LCD/Plasma ceiling mounts FPMA-C200 & PLASMA-C200.

This pole needs to be ordered aditionally together with the ceilingmount. The pole replaces the original supplied pole. The diameter of the pole is 6 cm.

Note: for the LCD/Plasma ceiling mount PLASMA-C100 are 2 extension poles needed!

#### **SPECIFICATIONS**

ColorSilverWarranty5 yearMax. weight50Height200 cmScreens1

**EAN code** 8717371441944

NewStar Products Europe B.V. Wateringweg 62/B

Phone Fax Email : +31(0)23-5478888 : +31(0)23-5478889