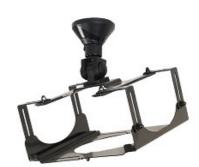

By using this mount you can easily tilt, rotate and swivel the beamer/projector. The product can be used with every beamer. The cage-construction makes it possible to also attach beamers without a hole pattern. The distance from the ceiling to the beamer is 15 cm. This model fits virtually every projector weighing up to 15 kg.

This product is a complete ceiling solution that includes all possible installation material.