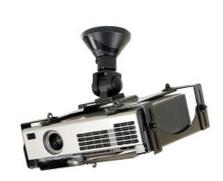

# **NEWSTAR BEAMER CEILING MOUNT**

The BEAMER-C300 is a universal ceiling mount for beamers and projectors. The height from the ceiling to the beamer is 15

The NewStar BEAMER-C300 is a universal beamer/projector ceiling mount.

By using this mount you can easily tilt, rotate and swivel the beamer/projector. The product can be used with every beamer. The cage-construction makes it possible to also attach beamers without a hole pattern. The distance from the ceiling to the beamer is 15 cm. This model fits virtually every projector weighing up to 15 kg.