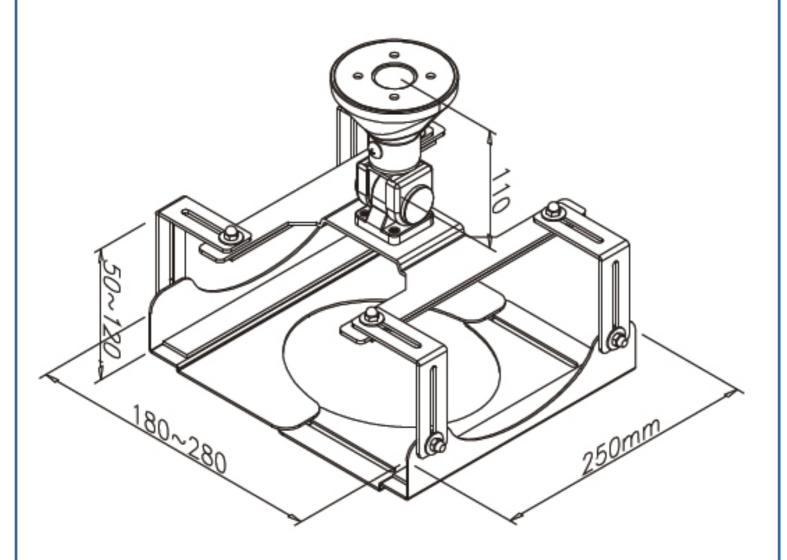

By using this mount you can easily tilt, rotate and swivel the beamer/projector. The product can be used with every beamer. The cage-construction makes it possible to also attach beamers without a hole pattern. The distance from the ceiling to the beamer is 15 cm. This model fits virtually every projector weighing up to 15 kg.

#### **SPECIFICATIONS**

Color Black Warranty 5 year Max. weight 15 Height 15 cm Rotation 360° Tilt 20° Swivel 180° EAN code 8717371442019 MAX. WEIGHT

NewStar Products Europe B.V. Wateringweg 62/B 2031 EJ HAARLEM