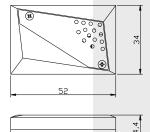

### **Dimension** [Unit: mm]

### **Key Features**

- Extends WUXGA (1920x1200) at 60Hz (1.65Gbps/ch) or 1080p at 60Hz (36bit, 2.25Gbps/ch)
- Transmits HDMI data up to 300m (985feet) over one (1) LC multimode fiber
- Has HDMI receptacle and provides intermediate cable for flexible installation
- Supports HDMI1.3 up to 36-bit color depth
- Complies with CEC, EDID & HDCP1.2
- Certifies FCC and CE standards for EMI/RFI emission
- · Compliant with Class 1 LASER Eye Safety
- Includes two (2) +5V DC power adapters for the transmitter and receiver
- Size (WDH): 34 x 52 x 14.4mm