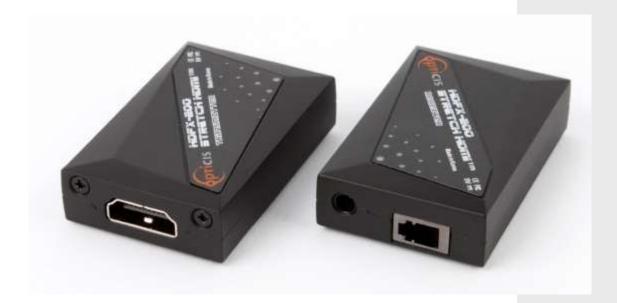

## One (1) fiber Detachable HDMI Extender, HDFX-200-TR (Preliminary)

### **Descriptions**

New optical HDMI extender, **HDFX-200-TR** has one (1) LC fiber connection and is designed compact enough to be fitted into various installation environments. The HDFX-200 with the same mechanical dimension for each of transmitter and receiver enables to transmit the uncompressed HDMI up to WUXGA (1920x1200) at 60Hz refresh ratio or 1080p at 60Hz, avoiding any tricks like scaling or data compression for lessening a burden of data transmission.

**HDFX-200** has HDMI receptacle and provides intermediate cable to be connected to various types of HDMI connectors. It passes CEC, EDID & HDCP for better installation flexibility.