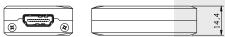

### **Dimension** [Unit: mm]

### **Key Features**

- Extends WUXGA (1920x1200) at 60Hz (1.65Gbps/ch) or 1080p at 60Hz (36bit, 2.25Gbps/ch)
- Transmits HDMI data up to 300m (985feet) over one (1) LC multimode fiber
- Has HDMI receptacle and provides intermediate cable for flexible installation
- Supports HDMI1.3 up to 36-bit color depth
- Complies with CEC, EDID & HDCP1.2
- Certifies FCC and CE standards for EMI/RFI emission
- · Compliant with Class 1 LASER Eye Safety
- Includes two (2) +5V DC power adapters for the transmitter and receiver
- Size (WDH): 34 x 52 x 14.4mm