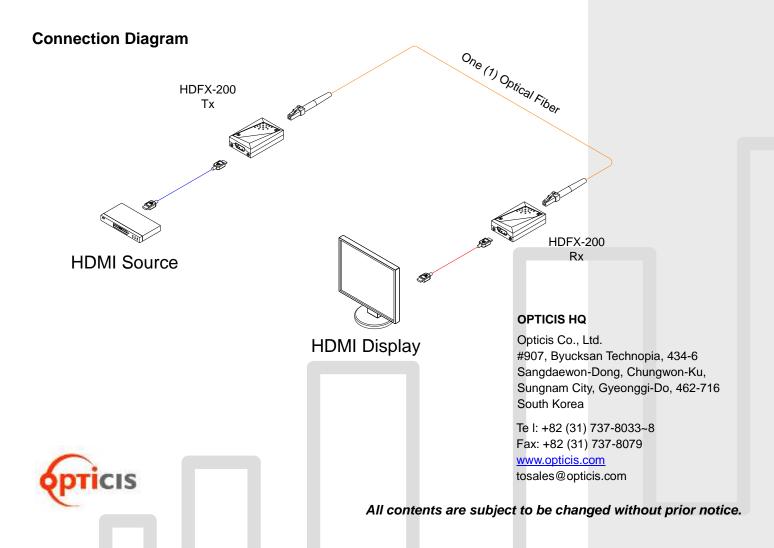

Between its transmitter and receiver, pure fiber connection by one (1) LC fiber connector gives clean, secure and easy installation with no electrical hazard and a perfect electrical isolation. The maximum extension is 300m (985feet) over a multi-mode fiber.

**HDFX-200** has HDMI receptacle and provides intermediate cable to be connected to various types of HDMI connectors. It passes CEC, EDID & HDCP for better installation flexibility.