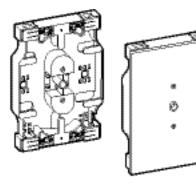

#### **Features and Benefits**

The Universal Splice Tray is a configurable enclosure for both mechanical and fusion splices. The tray is supplied with two fusion splice sleeves and two mechanical splice sleeves.

Loose tube cable is routed into and out of the tray through adjustable tube grips located at each corner. The tube grips eliminate the need for separate cable ties and are easily tightened and loosened in order to prevent overcompression of the loose tube cable.

## **Technical Information**

Moulded ABS Material: Shipping weight: 3.5 oz. (99g)

Dimension: 95mm W x 143mm H x 13mm D

(3.75" x 5.625" x 0.5")

Mechanical Splice Holders