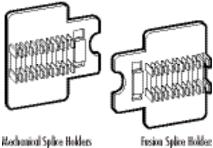

## **Technical Information**

Moulded ABS Material: Shipping weight: 3.5 oz. (99g)

Dimension: 95mm W x 143mm H x 13mm D

(3.75" x 5.625" x 0.5")

Mechanical Splice Holders

# **ORDERING INFORMATION**

| Order No. | Description                       |
|-----------|-----------------------------------|
| AFR-00001 | Universal Splice Tray - 12 Fibres |
| AFR-00334 | 5 Fibre Mechanical Splice Holder  |
| AFR-00335 | 6 Fibre Fusion Splice Holder      |
| AFR-00336 | Universal Splice Tray - 24 Fibres |
| AFR-00337 | 12 Fibre Fusion Splice Holder     |
| AFR-00338 | Universal Splice Tray - Unloaded  |