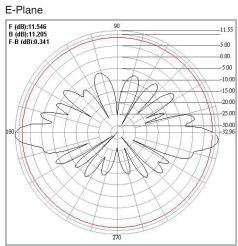

## **Specifications:**

| Туре                  | Panel Antenna                                                  |
|-----------------------|----------------------------------------------------------------|
| Polarization          | Vertical                                                       |
| Frequency             | 2.4 - 2.483 GHz                                                |
| Impedance             | $50\Omega \pm 5\Omega$ , VSWR: $\leq 2.0$                      |
| Gain                  | 12dBi                                                          |
| Connector             | N Female                                                       |
| Power handling        | 10 Watt                                                        |
| Dimension             | 30 x 960mm, Weight: 440g                                       |
| Operation temperature | $-30^{\circ}C - + 60^{\circ}C$                                 |
| Material              | Radome: Fiberglass<br>Base: Aluminum Alloy<br>Mount: Stainless |
| Color                 | White                                                          |