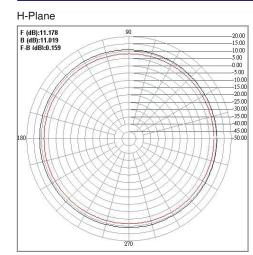

## **Specifications:**

| Туре                  | Panel Antenna                                                  |
|-----------------------|----------------------------------------------------------------|
| Polarization          | Vertical                                                       |
| Frequency             | 2.4 - 2.483 GHz                                                |
| Impedance             | $50\Omega \pm 5\Omega$ , VSWR: $\leq 2.0$                      |
| Gain                  | 12dBi                                                          |
| Connector             | N Female                                                       |
| Power handling        | 10 Watt                                                        |
| Dimension             | 30 x 960mm, Weight: 440g                                       |
| Operation temperature | $-30^{\circ}C - + 60^{\circ}C$                                 |
| Material              | Radome: Fiberglass<br>Base: Aluminum Alloy<br>Mount: Stainless |
| Color                 | White                                                          |