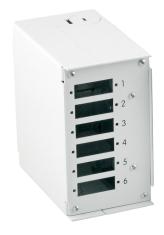

### Industrial splice distributor with metal housing for DIN-RAIL, unassembled

adapters and front plate not included

### **Specifications**

- Rugged metal housing
- DIN Rail holder with screw set included
- Incl. splice cassette, splice holder and 1 x cable gland M20
- Dimensions (W x H x D): 61 x 115 x 113 mm