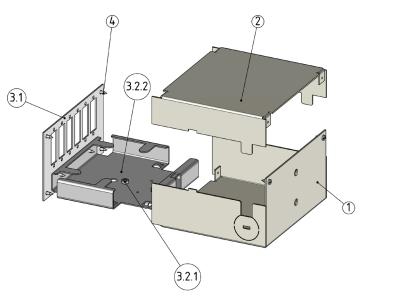

### **Drawings/ Figures**

| No.   | Description                            | Q'ty |
|-------|----------------------------------------|------|
| 1     | Housing (part 1)                       | 1    |
| 2     | Housing (part 2)                       | 1    |
| 3.1   | Front plate (not included in delivery) |      |
| 3.2.1 | Rivet                                  | 1    |
| 3.2.2 | Mounting plate                         | 1    |
| 4     | Pan head tapping screws                | 8    |