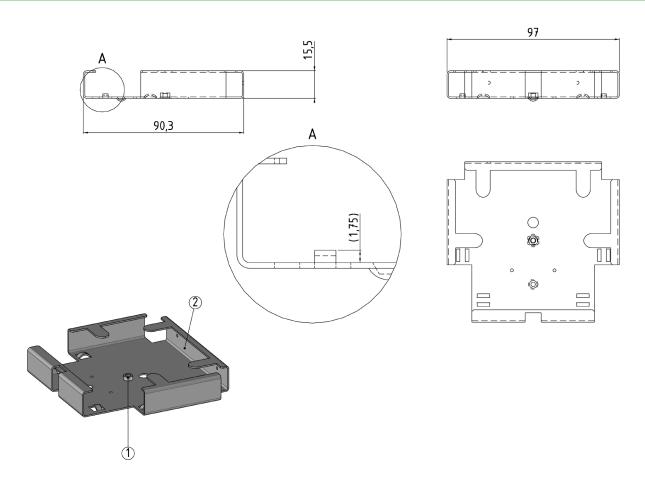

# **DATASHEET**

### Industrial splice distributor with metal housing for DIN-RAIL, unassembled

#### **Drawings/Figures**

| No. | Description    | Q'ty |
|-----|----------------|------|
| 1   | Rivet          | 1    |
| 2   | Mounting plate | 1    |