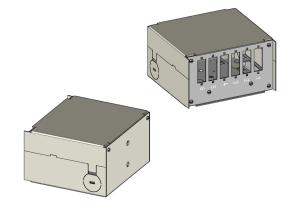

### **Drawings/ Figures**

| No.   | Description                            | Q'ty |
|-------|----------------------------------------|------|
| 1     | Housing (part 1)                       | 1    |
| 2     | Housing (part 2)                       | 1    |
| 3.1   | Front plate (not included in delivery) |      |
| 3.2.1 | Rivet                                  | 1    |
| 3.2.2 | Mounting plate                         | 1    |
| 4     | Pan head tapping screws                | 8    |