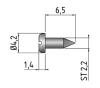

#### **Drawings/Figures**

| No. | Description    | Q'ty |
|-----|----------------|------|
| 1   | Rivet          | 1    |
| 2   | Mounting plate | 1    |