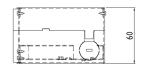

### **Specifications**

- Rugged metal housing
- DIN Rail holder with screw set included
- Incl. splice cassette, splice holder and 1 x cable gland M20
- Dimensions (W x H x D): 61 x 115 x 113 mm