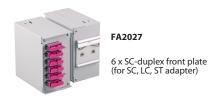

#### **Order Data**

| ArtNo. | Туре                                                                       |
|--------|----------------------------------------------------------------------------|
| FA2026 | Industrial splice distributor with metal housing for DIN-RAIL, unassembled |
| ArtNo. | Accessories                                                                |
| FA2027 | Front panel for 6 x SC duplex, LC guad or ST duplex                        |