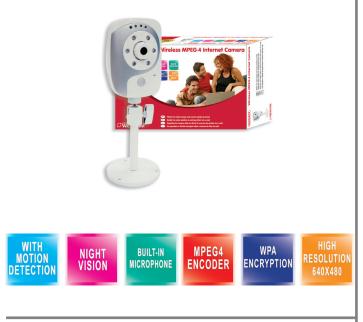

# Watch live video images and receive photos by email

Do you like to keep an eye on your belongings? Then Eminent would like to introduce you to the EM4483 Wireless MPEG-4 Internet Camera. This camera allows you to watch live video images via the Internet or on your network. The camera features a hardware MPEG-4 compression engine. This allows for very fluid video and audio, even when using the camera over low-speed internet connections! Adjustable for 256 to 1024 Kbit upstream locations. The 6 built-in infrared LEDs ensure you'll always get a clear picture, even in the dark. The highly sensitive microphone provides audio to go along with your video streams. The EM4483 is fitted with motion sensors so that you can perfectly monitor your house. You will receive an email when motion is detected. You can also save images on a server and watch it later on. The Eminent Wireless MPEG-4 Internet Camera can be mounted to wall or ceiling using the supplied mounting kit. This camera is equipped with a built-in 54Mbit wireless module. Thanks to the WPA encryption you securely link the camera to your modem or router.

- Wireless Internet camera to watch live video images via the Internet
- Wireless 54Mbps with encryption (WEP, WPA)
- Fitted with 6 infrared LEDs for night vision
- Built-in microphone and motion sensor
- Surveillance software supports up to 16 cameras
- Mpeg4 audio/video encoder, high resolution 640 x 480
- 5-Year warranty
- Easy installation
- Accessible helpdesk
- Multilingual user manual