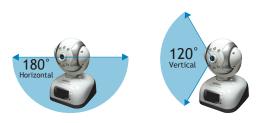

- Rotating Internet camera with 180x120 degrees field-of-view
- Built-in Compactflash (CF) reader for snapshots (2GB Max)
- · Clear LCD Display, Motion Detection and digital zoom function
- Bracket for wall or ceiling mounting included
- Remote control by webpage