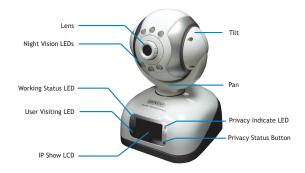

## Remote control your IP camera and watch live video!

You want full control when monitoring you home or office? Then the Eminent Rotating Internet Camera is just the camera for you! With this Pan Tilt webcam you'll always be centered on the right subject. The camera can rotate up, down left and right remotely. You can easily control the camera by accessing the built-in web page. You're not at home? No problem! The Rotating Internet Camera can simply store captured images with its built-in Compactflash (CF) reader, for you to inspect later. Because you would like to show live video to your friends, the camera includes 3 levels of access. 'Guests' can only see video. 'Users' can also rotate your camera. And as an administrator, you'll have full control over your own camera. Video moments can be saved directly to harddisk from the built-in webpage. You won't miss a moment thanks to the Eminent Rotating Internet Camera! The camera comes with a bracket for wall or ceiling mounting.

- Rotating Internet camera with 180x120 degrees field-of-view
- Built-in Compactflash (CF) reader for snapshots (2GB Max)
- · Clear LCD Display, Motion Detection and digital zoom function
- Bracket for wall or ceiling mounting included
- Remote control by webpage