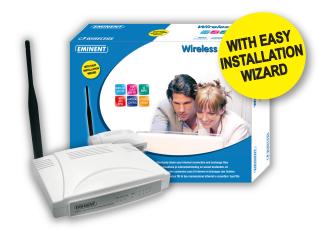

## **Wireless Router**

Wirelessly share your Internet connection and exchange files!

Do you wish to share your Internet connection and files with multiple roommates? With the Eminent Wireless Router you can share your Internet connection at high speed (54 Mbps). Connect multiple users, wireless or wired! Enjoy the freedom of a wireless network and share your Internet connection the optimal way.

The Eminent Wireless Router can be installed fast and easy, thanks to the unique installation wizard on the enclosed CD-rom. Next to that, the wizard can install the wireless security (WEP, WPA, WPA2). Easy, isn't it? The wireless router is fitted with an advanced firewall to secure your network even better. And that is not all! Parental control is present. This advanced function blocks access to websites containing explicit content.

The wireless router realizes excellent performances when combined with other Eminent networking products. Configurable for all DSL and cable providers.

- Router with built-in wireless access point
- Perfect for connecting to cable or DSL modems
- Unique, easy installation wizard
- State of the art security via firewall, parental control and wireless encryption (WEP, WPA, WPA2)

EM4450