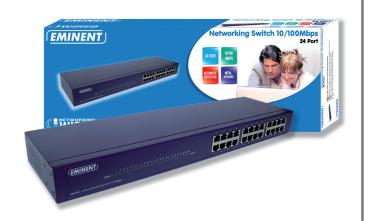

## 24 Port Networking Switch 10/100Mbps

TECHNICAL SPECIFICATIONS

Standards: IEEE802.3 10Base-T, IEEE802.3u 100Base-TX

Data transfer rate: 10/100Mbps

Ports: 24x10/100Mbps Auto-Negotiation ports Transmission method: Store-and-forward Power: AC 90~264V, 47~63Hz, 9 Watt LED indicators: Power, Link/Activity

## Easily create a network for file sharing and Internet!

The Eminent 24 Port Networking Switch allows you to set up a network fast and easy. The Networking Switch has 24 independent 10/100Mbps ports supporting full-wire speed transmissions in half or full duplex modes. Do you wish to offer quick network or Internet access to all users? The Networking Switch achieves optimal performance, thanks to the N-Way auto-negotiation function. The Networking Switch can automatically choose the correct speed. Cross-over detection ensures that users can connect the switch to another switch or hub without needing to connect a crossover cable. Perfect for setting up or extending your network!

- · Networking switch
- 24x 10/100Mbps ports
- Automatic cross-over detection
- Power supply included
- · LED on each port for link and activity
- Easy installation
- 5-Year warranty
- Accessible helpdesk
- Multilingual user manual