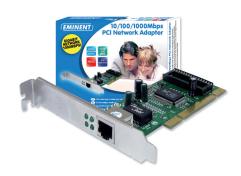

DATASHEET: EM4028

## 10/100/1000Mbps PCI network adapter

TECHNICAL SPECIFICATIONS:

Interface: PCI

Data transfer rate: 1000 Mbit/s (max)

Ports: 1-Port RJ45, IEEE 802.3, IEEE 802.3u, IEEE 802.3ab

SYSTEM REQUIREMENTS

Windows Vista 32, Windows XP, Windows 2000, Windows 98/ ME, MAC OS 10.4.x Computer with at least one available PCI slot

## The easiest way to extend your computer with a connection to Gigabit Ethernet

Due to the constantly increasing demand for bandwidth thanks to audio and video applications, internet websites full off interactive content and internal applications, the demand for high-speed networking solution rises as well. Eminent offers an attractive way to prepare your computer for the future in networking: Gigabit Ethernet. With data transfer speeds up to 1000Mbps a Gigabit network offers enough 'room' for even the largest applications. The EM4028 offers a reliable and stable solution. You computer is future-ready in no-time!