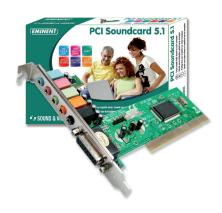

## PCI Soundcard 5.1

TECHNICAL SPECIFICATIONS:

Interface: PCI

Ports: 2x Front speakers. 2x Rear speakers. 1x Subwoofer.

1x microphone and 1x line in

Audio quality: 64 bit

Audio channels: 5.1

General: PCI Plug and Play (PnP), Full-duplex Playback and recording,

## Enjoy crystal clear sound on your computer

The Eminent PCI Soundcard allows you to play and record sound on your computer. Ideal if you like to enjoy the music on your computer or if you like to support your games with crystal clear audio. Connect up to six speakers for optimal sound. Enjoy Dolby Surround! Would you like to record sound? Then connect a microphone! Moreover, the soundcard is fitted with an earphones connection and a game port. The Eminent soundcard provides you with the ultimate audio experience, whenever you want!

- PCI Soundcard 5.1 (64 bit)
- Allow your computer to play high quality sound
- Connect up to 6 speakers
- Easily connect a microphone to record sound
- Fitted with game port and earphones connec-
- Easy installation
- 5-Year warranty
- Accessible helpdesk
- Multilingual user manual