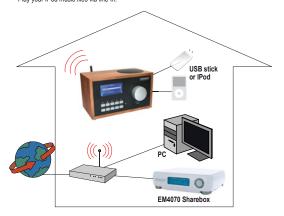

## APPLICATIONS:

Play your mp3 files stored on your computer, USB stick or sharebox. Play your IPod music files via line-in.

## Enjoy Internet Radio everywhere and stream music!

The Eminent EM3710 wRADIO is a full-featured stand-alone Internet Radio. You can enjoy listening to thousands of radio streams from all over the world! The Eminent EM3710 wRADIO can also stream music from your computer to your radio, and allows you to plug in any USB memory stick or USB harddrive and listen to the music you have put on it.

The Eminent EM3710 wRADIO is 100% UPnP compliant so you can connect to any media server, like TwonkyVision and Tversity. It works out-of-the box with the Eminent EM4070 Nas (which comes with free TwonkyMedia server), and many other popular UPnP servers like Tversity or Nero Mediahome. This means that you can listen to the music you have put on your pc or network via the Eminent EM3710 wRADIO. Connect it to you stereo, look for your favourite music, sit back and enjoy!