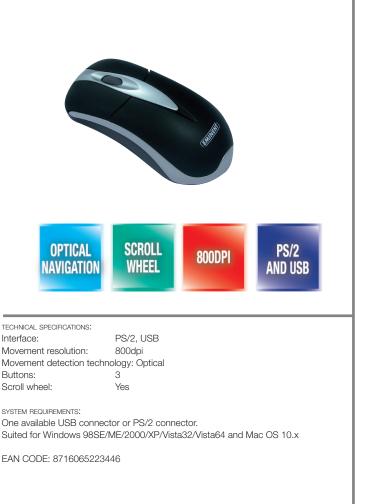

## Standard optical mouse with scroll wheel

The Eminent EM3153 Optical Mouse USB/PS2 is fitted with three buttons and a scroll wheel. This mouse is 100% plug-and-play, so there is no need for any driver or software installation. Just plug it in and go! Thanks to the 800dpi optical sensor, you can use it on almost any flat surface.

- Mouse with scroll wheel
- 800DPI Sensor resolution
- Works on most flat surfaces
- Ergonomic design
- Equipped with PS/2 and USB connector
- Easy installation
- 2-Year warranty
- Accessible helpdesk