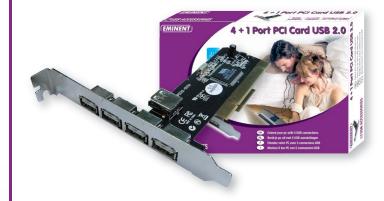

## 4+1 Port PCI Card USB 2.0

Extend your pc with 5 USB connections!

How many USB devices do you have? Your pc must have many USB connections to use your webcam, Skype™ phone and MP3 player. The Eminent 4+1 Port PCI Card USB 2.0 is the ideal solution to extend your pc with 5 USB connections. Enjoy high-speed data transfer and easy-access now and in the future!

- Simply extend the number of USB connections
- Enjoy high transfer rates thanks to USB 2.0
- Connect your USB accessories the easy way
- Easy to install

32-bit PCI

480 / 12 / 1.5 Mbit/s

4 x external USB ports, 1x internal USB port