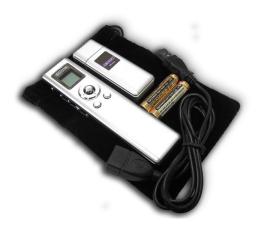

## Perfectly control your presentations with the ultimate wireless presentation tool!

Effective presenting; that's what the Eminent Wireless Presenter is about! The wireless USB receiver is easy to install and has a range up to 20 meters! The presenter features built-in mouse emulation and gives you direct access to the most common keys used for presentations. This is the way to perfectly control your presentations. The wireless presenter has a bright red laser to make your presentations even more powerful. The red laser has a range up to 50 meters! A nice surprise of the wireless presenter is the included 128Mb flash disk built into the base receiver. Take advantage of 128Mb storage capacity to save your presentations. The Eminent presentation tool has a compact design and a professional appearance. It is very functional too! How about the clock and timer functions? Set the alarm, so that it starts vibrating when you should end your presentation. And power is saved, thanks to the automatic power-save and wakeup functions. The device powers off if it is not used for 60 seconds, and resumes when a button is pressed. In brief, with the Eminent wireless presenter you presentations will be even more effective!

- Wireless presenter with built-in 128Mb flash disk
- Range up to 20 meters
- Bright red laser with a range up to 50 meters
- Clock and timer functions, user defined alarm with vibration function
- Supports keyboard and mouse inputs

TECHNICAL SPECIFICATION

Mouse 2 button mouse emulation

Keyboard PageUp, PageDown, Blank screen, Start Slide

Built-in flash disk 128MB

• At least one available USB port • Suited for Windows 98SE/ME/2000/XP/Vista