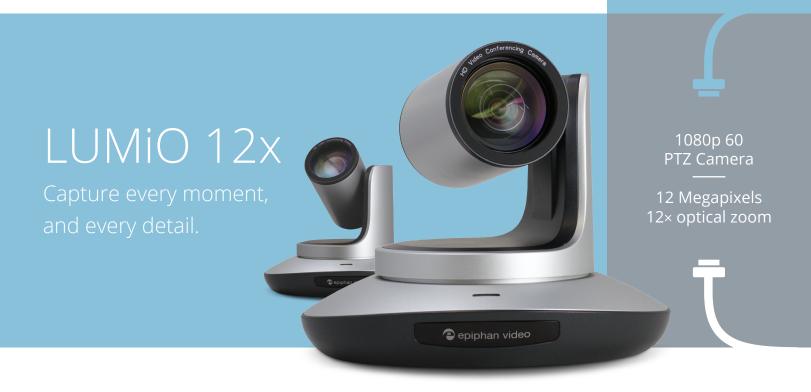

Capture the whole room in HD with 72.5° of wide angle coverage, or zoom in and see the finest details with 12× optical zoom.

Included IR remote control controls up to 4 cameras.

Pair with Pearl for a complete solution right out of the box.

| Video output     | Up to 1920×1080 at 60 fps<br>3G-SDI, DVI (HDMI™)    |
|------------------|-----------------------------------------------------|
| Sensor           | 1/2.3-type 12 MP CMOS sensor                        |
| Zoom             | 12× optical, 2× digital                             |
| Viewing angle    | 6.3° (tele) to 72.5° (wide)                         |
| Pan / tilt range | Pan from -170° to + 170°<br>Tilt from -35° to + 90° |
| Control          | IR remote (included)<br>RS-232 for VISCA, PELCO P/D |