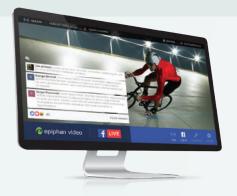

## Live monitoring and interactivity

Monitor your live video and see viewer comments and reactions in real time. Simply connect a display to the Webcaster X2's HDMI OUT port.