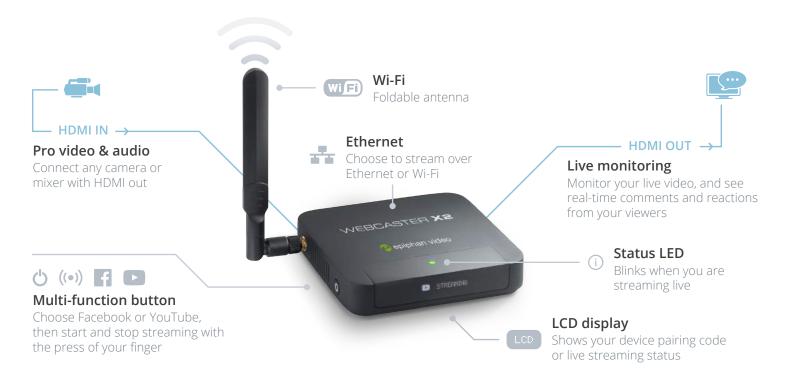

## Stream to Facebook Live or YouTube

Toggling between them is simple, and Epiphan Webcaster X2™ remembers all your settings for both YouTube and Facebook Live.

## Pro audio and video support

Stream any HD camera, mixer or display by connecting it to the Webcaster X2's HDMI in port. Connect any wired or wireless mic to your camera and get professional HDMI audio quality.

## Live monitoring and interactivity

Monitor your live video and see viewer comments and reactions in real time. Simply connect a display to the Webcaster X2's HDMI OUT port.