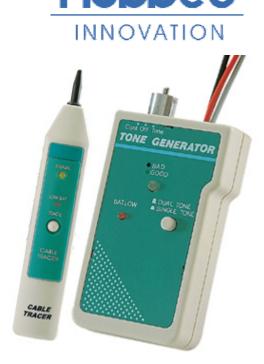

## 256713A/F Hobbes Tone Generator & Probe Kit™

The Hobbes Tone Generator<sup>™</sup> is a highly practical network installation and troubleshooting tool, which features a single or multi-tone signal, two test leads and a 4-conductor modular cable. The signal emitted by the Hobbes Tone Generator<sup>™</sup> can be easily traced by the Hobbes Probe<sup>™</sup>, even when cables are in a bundle or hidden in a mess of punch down blocks or wall plates. The Hobbes Tone Generator & Probe<sup>™</sup> can be used to verify cable continuity, identify wiring faults, and determine line polarity and voltage in network (Cat5 and Coax) and modular telephone lines.

## Features:

- 2-position switch for single tone or multi-tone signal
- Toggle switch to control 3 modes of operation
- 3-color LED indicator display for telephone line polarity, continuity and voltage testing
- Black and red testing leads and standard 4pin modular cable for individual wire tests or modular jack tests
- Convenient compact size and simple application