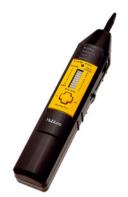

# 256712D Hobbes SmartProbe™ Specifications

| Tone detection        | Detect digital tone form SmarTone and 1K Hz analog tone from traditional toner |
|-----------------------|--------------------------------------------------------------------------------|
| Power supply and life | 9V square battery; the power consumption is about 45~ Max. 70mA                |
| Power switch          | Manual power on/off switch                                                     |
| Dimensions            | 205mm * 35mm * 33.5mm                                                          |
| Weight                | 98g                                                                            |

## Order information

| 256711D | Hobbes SmarTone™ digital Tone Generator   |
|---------|-------------------------------------------|
| 256712D | Hobbes SmartProbe™ digital tone receiver  |
| 256713D | Hobbes Digital SmarTone & SmartProbe Kit™ |