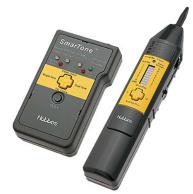

## Hobbes 256713D SmarTone & SmartProbe Kit™

The Hobbes SmarTone & SmartProbe Kit™ is a revolutionary network installation and troubleshooting tool beyond the traditional Methods to trace and identify cables.

It uses advanced digital signal technology to trace and Identify cables in high speed and with high precision; Avoiding noise and false signals.

It's compatible with traditional analog tone generators and has also a cable tester; it can test cable continuity, telephone service/ polarity and even wire mapping.

#### **Features**

- Uses digital technology, avoiding noise and false signals
- Traces/ identifies cables quickly
- Sends digital tones in two distinct mode
- Receiving tone sensitivity level: 9 levels
- LED Bar and speaker are used as indicators
- Can use probe to trace traditional 1 KHz analog tone
- Cable map: pin to pin test for cable opened/ shorted/
  Reversed/ crossed/ miss-wired
- · Cable continuity test: open/ continuity
- Telephone service and polarity test: + polarity; polarity; ringing
- Probe has an adjustable speaker volume level suitable for various work environments

## Order information

| 256711D | Hobbes SmarTone™ digital Tone Generator   |
|---------|-------------------------------------------|
| 256712D | Hobbes SmartProbe™ digital tone receiver  |
| 256713D | Hobbes Digital SmarTone & SmartProbe Kit™ |