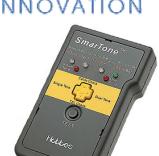

## Hobbes 256713D SmarTone & SmartProbe Kit™

The Hobbes SmarTone & SmartProbe Kit™ is a revolutionary network installation and troubleshooting tool beyond the traditional Methods to trace and identify cables.

## 256711D Hobbes SmarTone™ Specifications

| Output power          | 5 v                                                                      |
|-----------------------|--------------------------------------------------------------------------|
| Voltage protection    | 100V (Tel Check)                                                         |
| Tone frequencies      | SmarTone: Encoded digital tone signal                                    |
|                       | Legacy 1 KHz analog tone signal                                          |
| Power supply and life | 9V square battery; the power consumption is less than 15mA               |
| Auto power off        | Soft switch, push to select the power on/off, with 30 min auto power off |
|                       | ability                                                                  |
| Dimensions            | 104 x 63 x 25 mm                                                         |
| Weight                | 112g                                                                     |

## Order information

| 256711D | Hobbes SmarTone™ digital Tone Generator   |
|---------|-------------------------------------------|
| 256712D | Hobbes SmartProbe™ digital tone receiver  |
| 256713D | Hobbes Digital SmarTone & SmartProbe Kit™ |