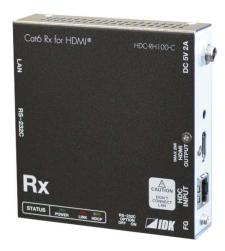

# HDC-H100-C



# 4K@60 and HDCP2.2 supported HDMI Twisted Pair Extender

The IDK HDC-H100-C is a transmitter and receiver set for long distance transmission of HDMI signals over one twisted pair cable at up to 4K@60. The input signals are transmitted pass through and without compression so that the image quality can be kept. RS-232C bidirectional communication and LAN transmission are also supported.

## **FRONT & REAR PANEL**









### **FEATURES**

Video: • Supports up to 4K@60 (4:2:0)

- Extends output signal up to 330 ft. approx. (100 m) using a Cat6 twisted pair cable
- Extends output 4K signal up to 230 ft. approx. (70 m) using a Cat6 twisted pair cable

Others: • No substantial transmission delay under 10  $\mu s$  / 330 ft. approx. (100 m)

- HDCP (Pass through)
- CEC (Pass through)
- AC adapter mechanical lock

#### **CONNECTION DIAGRAM**







| Model number                      |                     |                 | HDC-TH100-C (Transmitter)                                                                                                                | HDC-RH100-C (Receiver)                                         |
|-----------------------------------|---------------------|-----------------|---