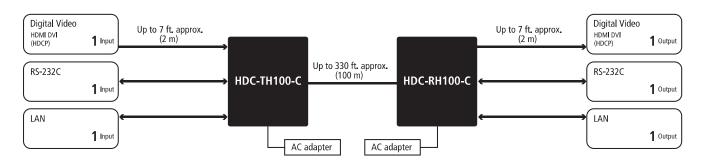

#### **CONNECTION DIAGRAM**

| Model number                      |                     |                 | HDC-TH100-C (Transmitter)                                                                                                                | HDC-RH100-C (Receiver)                                         |
|-----------------------------------|---------------------|-----------------|------------------------------------------------------------------------------------------------------------------------------------------|----------------------------------------------------------------|
| Input                             | Video               | Number / Signal | 1 input / HDMI (HDCP 1.4/2.2 Pass through, CEC: Pass through)                                                                            | 1 input / Digital signals for extension                        |
|                                   |                     |                 | TMDS clock: 25 MHz to 340 MHz                                                                                                            |                                                                |
|                                   |                     | Connector       | 1 female HDMI Type A                                                                                                                     | 1 RJ-45                                                        |
|                                   |                     | Others          | Color depth: 24 bit, 30 bit, 36 bit Deep Color                                                                                           |                                                                |
|                                   |                     | Formats         | 480i / 480p / 576i / 576p / 720p / 1080i / 1080p / 4K, VGA to 4K                                                                         |                                                                |
|                                   | Audio               | Number / Signal | 1 input / Multi-channel linear PCM up to 8 channels                                                                                      | 1 input / Digital signals for extension                        |
|                                   |                     | Connector       | 1 female HDMI Type A                                                                                                                     | 1 RJ-45                                                        |
| Output                            | Video               | Number / Signal | 1 output / Digital signals for extension                                                                                                 | 1 output / HDMI (HDCP 1.4/2.2 Pass through, CEC: Pass through) |
|                                   |                     |                 |                                                                                                                                          | TMDS clock: 25 MHz to 340 MHz                                  |
|                                   |                     | Connector       | 1 RJ-45                                                                                                                                  | 1 female HDMI Type A                                           |
|                                   |                     | Others          | Color depth: 24 bit, 30 bit, 36 bit Deep Color                                                                                           |                                                                |
|                                   |                     | Formats         | 480i / 480p / 576i / 576p / 720p / 1080i / 1080p / 4K, VGA to 4K                                                                         |                                                                |
|                                   | Audio               | Number / Signal | 1 output / Digital signals for extension                                                                                                 | 1 output / Multi-channel linear PCM up to 8 channels           |
|                                   |                     | Connector       | 1 RJ-45                                                                                                                                  | 1 female HDMI Type A                                           |
| Plug & Play                       |                     |                 | Pass through                                                                                                                             |                                                                |
| Twisted pair cables               |                     |                 | Cat6 UTP / STP cable, Cat5e UTP / STP cable                                                                                              |                                                                |
| Signal transmission distance (*7) |                     |                 | 330 ft. approx. (100 m) (using a Cat6 UTP / STP cable)                                                                                   |                                                                |
|                                   |                     |                 | 4K format: 230 ft. approx. (70 m) (Using a Cat6 UTP / STP cable)                                                                         |                                                                |
| Control                           | Serial control port | Number / Signal | 1 port / Full duplex Max. 115.2 kbps                                                                                                     |                                                                |
|                                   |                     | Connector       | 1 male 9-pin D-Sub                                                                                                                       |                                                                |
|                                   | LAN control port    | Number / Signal | 1 port / 10Base-T (Auto Negotiation), 100Base-TX (Auto Negotiation), Auto MDI / MDI-X                                                    |                                                                |
|                                   |                     | Connector       | 1 RJ-45                                                                                                                                  |                                                                |
| Others                            | AC adapter          |                 | Input: 100 - 240 VAC ± 10%, 50 Hz / 60 Hz ± 3 Hz, Output: 5 VDC 2 A 10Watts (AC adapter is supplied)                                     |                                                                |
|                                   | Power consumption   |                 | About 4 Watts                                                                                                                            | About 7 Watts                                                  |
|                                   | Dimensions          |                 | $4.17(W) \times 1.08(H) \times 3.94(D)$ " approx. (106(W) $\times$ 27.5(H) $\times$ 100(D) mm) (Quarter rack, not including projections) |                                                                |
|                                   | Weight              |                 | 0.88 lbs. approx. (0.4 kg)                                                                                                               |                                                                |
|                                   | Temperature         |                 | Operating temperature: 32°F to 104°F (0°C to +40°C) Storage temperature: -4°F to +176°F (-20°C to +80°C)                                 |                                                                |
|                                   | Humidity            |                 | Operating / Storage humidity: 20% to 90% (Non Condensing)                                                                                |                                                                |