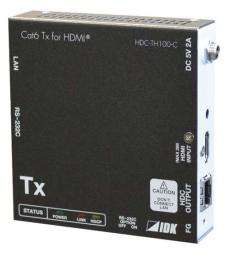

# HDC-H100-C



# 4K@60 and HDCP2.2 supported HDMI Twisted Pair Extender

The IDK HDC-H100-C is a transmitter and receiver set for long distance transmission of HDMI signals over one twisted pair cable at up to 4K@60. The input signals are transmitted pass through and without compression so that the image quality can be kept. RS-232C bidirectional communication and LAN transmission are also supported.

## **FRONT & REAR PANEL**









### **FEATURES**

Video: • Supports up to 4K@60 (4:2:0)

- Extends output signal up to 330 ft. approx. (100 m) using a Cat6 twisted pair cable
- Extends output 4K signal up to 230 ft. approx. (70 m) using a Cat6 twisted pair cable

Others: • No substantial transmission delay under 10  $\mu s$  / 330 ft. approx. (100 m)

- HDCP (Pass through)
- CEC (Pass through)
- AC adapter mechanical lock

#### **CONNECTION DIAGRAM**







| Model number                      |                     |                 | HDC-TH100-C (Transmitter)                                                                                                                | HDC-RH100-C (Receiver)                                         |
|-----------------------------------|---------------------|-----------------|-----