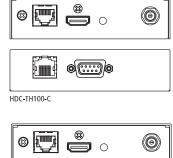

## **FRONT & REAR PANEL**

#### **CONNECTION DIAGRAM**

| Model number                      |                     |                 | HDC-TH100-C (Transmitter)                                                                                                                | HDC-RH100-C (Receiver)                                         |
|-----------------------------------|---------------------|-----------------|------------------------------------------------------------------------------------------------------------------------------------------|----------------------------------------------------------------|
| Input                             | Video               | Number / Signal | 1 input / HDMI (HDCP 1.4/2.2 Pass through, CEC: Pass through)                                                                            | 1 input / Digital signals for extension                        |
|                                   |                     |                 | TMDS clock: 25 MHz to 340 MHz                                                                                                            |                                                                |
|                                   |                     | Connector       | 1 female HDMI Type A                                                                                                                     | 1 RJ-45                                                        |
|                                   |                     | Others          | Color depth: 24 bit, 30 bit, 36 bit Deep Color                                                                                           |                                                                |
|                                   |                     | Formats         | 480i / 480p / 576i / 576p / 720p / 1080i / 1080p / 4K, VGA to 4K                                                                         |                                                                |
|                                   | Audio               | Number / Signal | 1 input / Multi-channel linear PCM up to 8 channels                                                                                      | 1 input / Digital signals for extension                        |
|                                   |                     | Connector       | 1 female HDMI Type A                                                                                                                     | 1 RJ-45                                                        |
| Output                            | Video               | Number / Signal | 1 output / Digital signals for extension                                                                                                 | 1 output / HDMI (HDCP 1.4/2.2 Pass through, CEC: Pass through) |
|                                   |                     |                 |                                                                                                                                          | TMDS clock: 25 MHz to 340 MHz                                  |
|                                   |                     | Connector       | 1 RJ-45                                                                                                                                  | 1 female HDMI Type A                                           |
|                                   |                     | Others          | Color depth: 24 bit, 30 bit, 36 bit Deep Color                                                                                           |                                                                |
|                                   |                     | Formats         | 480i / 480p / 576i / 576p / 720p / 1080i / 1080p / 4K, VGA to 4K                                                                         |                                                                |
|                                   | Audio               | Number / Signal | 1 output / Digital signals for extension                                                                                                 | 1 output / Multi-channel linear PCM up to 8 channels           |
|                                   |                     | Connector       | 1 RJ-45                                                                                                                                  | 1 female HDMI Type A                                           |
| Plug & Play                       |                     |                 | Pass through                                                                                                                             |                                                                |
| Twisted pair cables               |                     |                 | Cat6 UTP / STP cable, Cat5e UTP / STP cable                                                                                              |                                                                |
| Signal transmission distance (*7) |                     |                 | 330 ft. approx. (100 m) (using a Cat6 UTP / STP cable)                                                                                   |                                                                |
|                                   |                     |                 | 4K format: 230 ft. approx. (70 m) (Using a Cat6 UTP / STP cable)                                                                         |                                                                |
| Control                           | Serial control port | Number / Signal | 1 port / Full duplex Max. 115.2 kbps                                                                                                     |                                                                |
|                                   |                     | Connector       | 1 male 9-pin D-Sub                                                                                                                       |                                                                |
|                                   | LAN control port    | Number / Signal | 1 port / 10Base-T (Auto Negotiation), 100Base-TX (Auto Negotiation), Auto MDI / MDI-X                                                    |                                                                |
|                                   |                     | Connector       | 1 RJ-45                                                                                                                                  |                                                                |
| Others                            | AC adapter          |                 | Input: 100 - 240 VAC ± 10%, 50 Hz / 60 Hz ± 3 Hz, Output: 5 VDC 2 A 10Watts (AC adapter is supplied)                                     |                                                                |
|                                   | Power consumption   |                 | About 4 Watts                                                                                                                            | About 7 Watts                                                  |
|                                   | Dimensions          |                 | $4.17(W) \times 1.08(H) \times 3.94(D)$ " approx. (106(W) $\times$ 27.5(H) $\times$ 100(D) mm) (Quarter rack, not including projections) |                                                                |
|                                   | Weight              |                 | 0.88 lbs. approx. (0.4 kg)                                                                                                               |                                                                |
|                                   | Temperature         |                 | Operating temperature: 32°F to 104°F (0°C to +40°C) Storage temperature: -4°F to +176°F (-20°C to +80°C)                                 |                                                                |
|                                   | Humidity            |                 | Operating / Storage humidity: 20% to 90% (Non Condensing)                                                                                |                                                                |