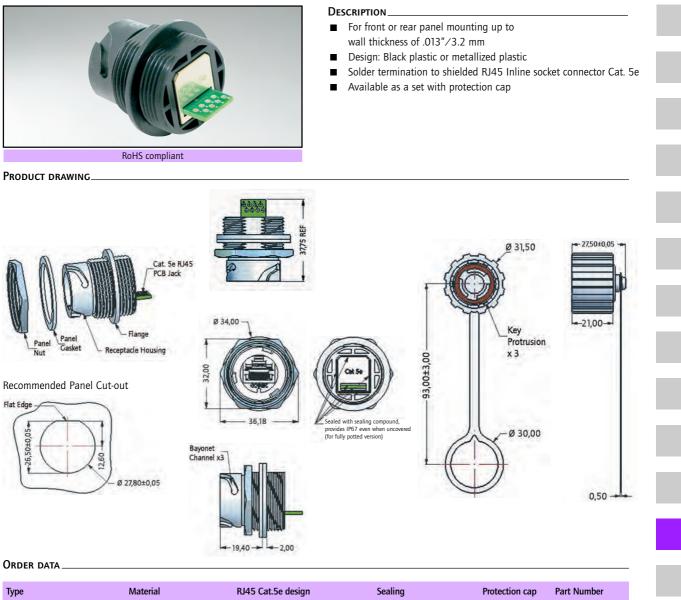

## **RJ45** Installation housing set

Solder termination (PCB)

| туре    | Material           | KJ45 Cal.Se design                   | Sealing          | Protection cap      | Part Number |
|---------|--------------------|--------------------------------------|------------------|---------------------|-------------|
|         |                    |                                      |                  |                     |             |
| Housing | Black plastic      | Socket Solder termination / Shielded |                  |                     | 17-10017    |
| Housing | Metallized plastic | Socket Solder termination/Shielded   |                  |                     | 17-10018    |
| Housing | Black plastic      | Socket Solder termination / Shielded | Sealing compound |                     | 17-10035    |
| Housing | Metallized plastic | Socket Solder termination / Shielded | Sealing compound |                     | 17-10036    |
| Housing | Black plastic      | Socket Solder termination/Shielded   |                  | With protection cap | 17-10023    |
| Housing | Metallized plastic | Socket Solder termination / Shielded |                  | With protection cap | 17-10024    |
| Housing | Black plastic      | Socket Solder termination/Shielded   | Sealing compound | With protection cap | 17-10039    |
| Housing | Metallized plastic | Socket Solder termination/Shielded   | Sealing compound | With protection cap | 17-10040    |