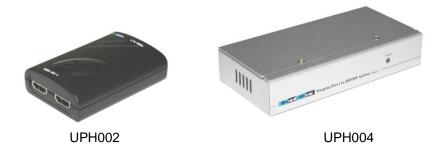

# **DisplayPort to 2-Port /4-Port HDMI Converter**

## UPH002/UPH004

## High Bandwidth Meets High Density Display



UPH002/UPH004 optimizes the display outputs of DisplayPort, a future-ready solution for high performance interface. The effective bandwidth can be flexibly applied to meet video-audio display needs. The DisplayPort to 2-port/4-port HDMI Converter allows display of multi-functioning monitors using a single cable delivery.

## Advanced DisplayPort Video Splitter / Video Distributor

DisplayPort is the latest computer's video Interface with video bandwidth of up to 10.8Gbit/s, supporting a resolution maximum at 3840 x 1200@60Hz. The one in with 2/4 out, splitter / distributor, each output port provides full HDMI v1.3 compliant display. The UPH002/UPH004 provides high fidelity video after splitting / distributing to meet your display monitor needs.

### Auto Switching from Clone-view to Mult