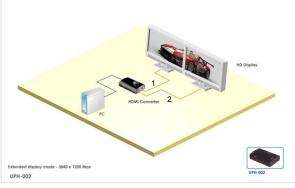

### Auto Switching from Clone-view to Multiple-view

Using the attached HDMI display's DDC data, the DisplayPort to 2-port/4-port HDMI Converters will provide a Clone-view for output that is within HDMI monitors resolution or expand to Multiple-view automatically. The Multiple-view can have the maximum resolution of 3840 x 1200 depending on the HDMI monitors.

### **Expansion of Monitors with No Loss**

Using this DisplayPort Converter will provide a Clone-view for output that is within HDMI monitors resolution or expand to Multiple-view automatically. Adding additional HD HDMI display in the future gives you dual monitor with the choice of two views of the same in different location like presentation, bigger desktop for work or more immerse in gaming.

Multiple Mode (UPH002)

Clone Mode (UPH002)