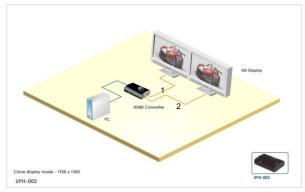

### Auto Switching from Clone-view to Multiple-view

Using the attached HDMI display's DDC data, the DisplayPort to 2-port/4-port HDMI Converters will provide a Clone-view for output that is within HDMI monitors resolution or expand to Multiple-view automatically. The Multiple-view can have the maximum resolution of 3840 x 1200 depending on the HDMI monitors.

### **Expansion of Monitors with No Loss**

Using this DisplayPort Converter will provide a Clone-view for output that is within HDMI monitors resolution or expand to Multiple-view automatically. Adding additional HD HDMI display in the future gives you dual monitor with the choice of two views of the same in different location like presentation, bigger desktop for work or more immerse in gaming.

Multiple Mode (UPH002)

Clone Mode (UPH002)