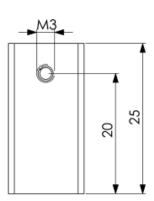

## Special heatsinks

| Application (Cases):         | TO220          |
|------------------------------|----------------|
| Number of semiconducters:    | 1              |
| Mounting of semiconducters : | to screw       |
| Mounting of heatsinks:       | to screw       |
| Finish:                      | black anodized |
| Thermal resistance:          | 36 K/W         |
| Material:                    | Aluminium      |

Extruded heatsink especially for semiconductor case TO220.

Standard type, ready to be fitted: PR 5/15/SE/M3 = 15 mm, free standing PR 5/25/SE/M3 = 25 mm, M3-screw mounting or solderable with LS 730; LS 750 PR 5/25/SE/LS = 25 mm, solderable with tinned pin