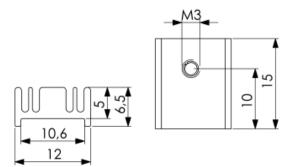

## Special heatsinks

| Application (Cases):         | TO220          |
|------------------------------|----------------|
| Number of semiconducters:    | 1              |
| Mounting of semiconducters : | to screw       |
| Mounting of heatsinks:       | to screw       |
| Finish:                      | black anodized |
| Thermal resistance:          | 36 K/W         |
| Material:                    | Aluminium      |

Extruded heatsink especially for semiconductor case TO220.

Standard type, ready to be fitted: PR 5/15/SE/M3 = 15 mm, free standing PR 5/25/SE/M3 = 25 mm, M3-screw mounting or solderable with LS 730; LS 750 PR 5/25/SE/LS = 25 mm, solderable with tinned pin