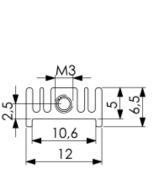

## Special heatsinks

| Application (Cases):         | TO220          |
|------------------------------|----------------|
| Number of semiconducters:    | 1              |
| Mounting of semiconducters : | to screw       |
| Mounting of heatsinks:       | to screw       |
| Finish:                      | black anodized |
| Thermal resistance:          | 36 K/W         |
| Material:                    | Aluminium      |

Extruded heatsink especially for semiconductor case TO220.

Standard type, ready to be fitted: PR 5/15/SE/M3 = 15 mm, free standing PR 5/25/SE/M3 = 25 mm, M3-screw mounting or solderable with LS 730; LS 750 PR 5/25/SE/LS = 25 mm, solderable with tinned pin