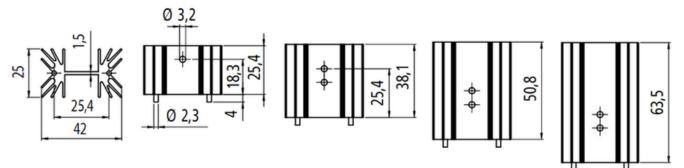

## **Product- information Type: PR33/50,8/SE** Group: Special heatsinks, Finger shaped heatsinks

## Special heatsinks

| Application (Cases):         | TO220 TO218(TOP3) |
|------------------------------|-------------------|
| Number of semiconducters:    | 1                 |
| Mounting of semiconducters : | to screw          |
| Mounting of heatsinks:       | to solder         |
| Finish:                      | black anodized    |
| Thermal resistance:          | 4.2 K/W           |
| Material:                    | Aluminium         |

Special extruded heatsink for semiconductor case TO220; TO218(TOP3).

Standard heights: 25,4, 38,1, 50,8 and 63,5 mm. Version MC (Mounting clip) for clip mounting of semiconductor.

Heatsink solderable by tin plated solder pins.

Also available with distance-/insulating rings, add. IR to the type no.

verzinnt