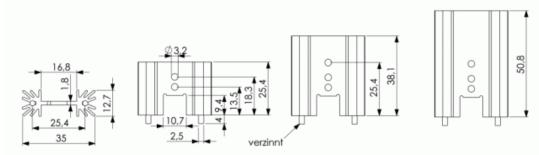

## **Product- information Type: PR32/50,8/SE** Group: Special heatsinks, Finger shaped heatsinks

Special heatsinks

| Application (Cases):         | TO202 | TO220 | TO218(TOP3)    |
|------------------------------|-------|-------|----------------|
| Number of semiconducters:    |       |       | 1              |
| Mounting of semiconducters : |       |       | to screw       |
| Mounting of heatsinks:       |       |       | to solder      |
| Finish:                      |       |       | black anodized |
| Thermal resistance:          |       |       | 9 K/W          |
| Material:                    |       |       | Aluminium      |

Special extruded heatsink for semiconductor case TO220; TO202; TO218(TOP3).

Standard heights: 25,4, 38,1, and 50,8 mm.

Version MC (Mounting clip) for clip mounting of semiconductor.

Heatsink solderable by tin plated solder pins.

Also available with distance-/insulating rings, add. IR to the type no.