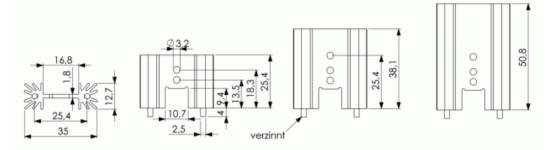

## **Product- information Type: PR32/38,1/SE** Group: Special heatsinks, Finger shaped heatsinks

## Special heatsinks

| Application (Cases):         | TO202 | TO220 | TO218(TOP3)    |
|------------------------------|-------|-------|----------------|
| Number of semiconducters:    |       |       | 1              |
| Mounting of semiconducters : |       |       | to screw       |
| Mounting of heatsinks:       |       |       | to solder      |
| Finish:                      |       |       | black anodized |
| Thermal resistance:          |       |       | 11 K/W         |
| Material:                    |       |       | Aluminium      |

Special extruded heatsink for semiconductor case TO220; TO202; TO218(TOP3).

Standard heights: 25,4, 38,1, and 50,8 mm.

Version MC (Mounting clip) for clip mounting of semiconductor.

Heatsink solderable by tin plated solder pins.

Also available with distance-/insulating rings, add. IR to the type no.