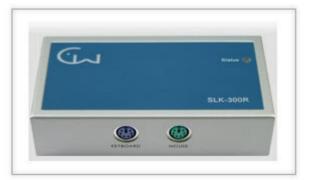

| Function        | SLK-300T                                                                                                                          | SLK-300R         |
|-----------------|-----------------------------------------------------------------------------------------------------------------------------------|------------------|
| Input           | VGA Male x 1                                                                                                                      | RJ45 x 1         |
| Output          | VGA Female x 1                                                                                                                    | VGA Female x 1   |
|                 | PS2 Keyboard x 1                                                                                                                  | PS2 Keyboard x 1 |
|                 | PS2 Mouse x 1                                                                                                                     | PS2 Mouse x 1    |
|                 | RJ45 x 1                                                                                                                          | RJ45 x 1         |
| Resolution      | 1600x1200 Max.                                                                                                                    | 1600x1200 Max.   |
| Distance        | 300M Max.                                                                                                                         | 300M Max.        |
| Power Adapter   |                                                                                                                                   | AC 7.5V          |
| Housing         | Metal                                                                                                                             | Metal            |
| Dimension       | 63 x 113 x 28 mm                                                                                                                  | 63 x 113 x 28 mm |
| Package Content | SLK-300T x 1 SLK-300R x 1 VGA+Keyboard+Mouse 3 in 1 cable x 1 AC 7.5V Power Adapter x 1 Metal Plate x 2 Screw x 4 User Manual x 1 |                  |