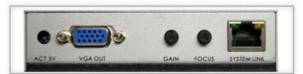

- S. Support Plug & Play, no software required.
   Local VGA OUT port supports DDC2B
   User adjustable Focus and Gain for optimum video quality
- Magnetic pad and metal plate to attach to anywhere
   Integrated 3 in 1 KVM cable, easy to connect and save space

| Function        | SLK-300T                                                                                                                          | SLK-300R         |
|-----------------|-----------------------------------------------------------------------------------------------------------------------------------|------------------|
| Input           | VGA Male x 1                                                                                                                      | RJ45 x 1         |
| Output          | VGA Female x 1                                                                                                                    | VGA Female x 1   |
|                 | PS2 Keyboard x 1                                                                                                                  | PS2 Keyboard x 1 |
|                 | PS2 Mouse x 1                                                                                                                     | PS2 Mouse x 1    |
|                 | RJ45 x 1                                                                                                                          | RJ45 x 1         |
| Resolution      | 1600x1200 Max.                                                                                                                    | 1600x1200 Max.   |
| Distance        | 300M Max.                                                                                                                         | 300M Max.        |
| Power Adapter   |                                                                                                                                   | AC 7.5V          |
| Housing         | Metal                                                                                                                             | Metal            |
| Dimension       | 63 x 113 x 28 mm                                                                                                                  | 63 x 113 x 28 mm |
| Package Content | SLK-300T x 1 SLK-300R x 1 VGA+Keyboard+Mouse 3 in 1 cable x 1 AC 7.5V Power Adapter x 1 Metal Plate x 2 Screw x 4 User Manual x 1 |                  |