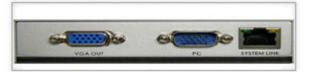

- S. Support Plug & Play, no software required.
   Local VGA OUT port supports DDC2B
   User adjustable Focus and Gain for optimum video quality
- Magnetic pad and metal plate to attach to anywhere
   Integrated 3 in 1 KVM cable, easy to connect and save space

| Function        | SLK-300T                                                                                                                          | SLK-300R         |
|-----------------|-----------------------------------------------------------------------------------------------------------------------------------|------------------|
| Input           | VGA Male x 1                                                                                                                      | RJ45 x 1         |
| Output          | VGA Female x 1                                                                                                                    | VGA Female x 1   |
|                 | PS2 Keyboard x 1                                                                                                                  | PS2 Keyboard x 1 |
|                 | PS2 Mouse x 1                                                                                                                     | PS2 Mouse x 1    |
|                 | RJ45 x 1                                                                                                                          | RJ45 x 1         |
| Resolution      | 1600x1200 Max.                                                                                                                    | 1600x1200 Max.   |
| Distance        | 300M Max.                                                                                                                         | 300M Max.        |
| Power Adapter   |                                                                                                                                   | AC 7.5V          |
| Housing         | Metal                                                                                                                             | Metal            |
| Dimension       | 63 x 113 x 28 mm                                                                                                                  | 63 x 113 x 28 mm |
| Package Content | SLK-300T x 1 SLK-300R x 1 VGA+Keyboard+Mouse 3 in 1 cable x 1 AC 7.5V Power Adapter x 1 Metal Plate x 2 Screw x 4 User Manual x 1 |                  |