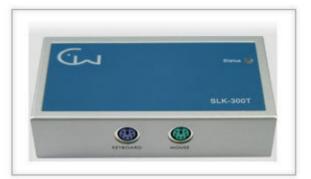

| Function        | SLK-300T                                                                                                                          | SLK-300R         |
|-----------------|-----------------------------------------------------------------------------------------------------------------------------------|------------------|
| Input           | VGA Male x 1                                                                                                                      | RJ45 x 1         |
| Output          | VGA Female x 1                                                                                                                    | VGA Female x 1   |
|                 | PS2 Keyboard x 1                                                                                                                  | PS2 Keyboard x 1 |
|                 | PS2 Mouse x 1                                                                                                                     | PS2 Mouse x 1    |
|                 | RJ45 x 1                                                                                                                          | RJ45 x 1         |
| Resolution      | 1600x1200 Max.                                                                                                                    | 1600x1200 Max.   |
| Distance        | 300M Max.                                                                                                                         | 300M Max.        |
| Power Adapter   |                                                                                                                                   | AC 7.5V          |
| Housing         | Metal                                                                                                                             | Metal            |
| Dimension       | 63 x 113 x 28 mm                                                                                                                  | 63 x 113 x 28 mm |
| Package Content | SLK-300T x 1 SLK-300R x 1 VGA+Keyboard+Mouse 3 in 1 cable x 1 AC 7.5V Power Adapter x 1 Metal Plate x 2 Screw x 4 User Manual x 1 |                  |