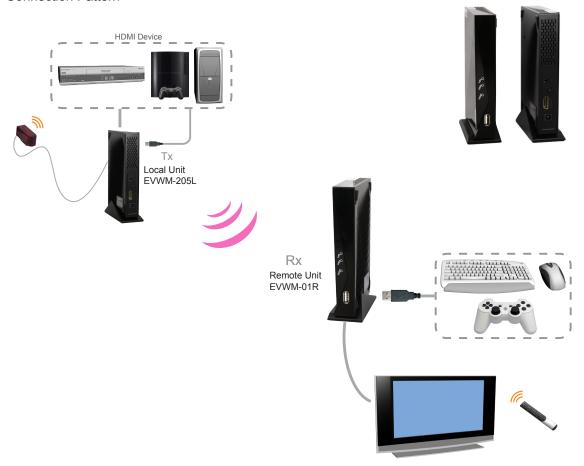

Supply (Min.)       |       | AC 100V~240V, DC 5V 2.0A                                     |                            |
| Dimensions H x W x D (mm) |       | 145 x 25 x 91                                                |                            |

#### Features

- HDTV Compatible
- Transmits uncompressed 1080p/60Hz video contents wirelessly
- Extends the HDMI (w/7.1 audio channels) up to 30 meters distance (2~3 concrete walls penetration)
- Embedded Omnidirectional antennas provides a 360 degree horizontal radiation pattern
- Supports USB KB/MS and joystick
- Supports 802.11 a/n
- Supports HDMI 1.3
- Supports HDCP 2.0
- IR extend available
- LED indicator to show operational status
- Compatible with most HDMI computer, game console, STB, Blu-ray, DVD or DVR

### ▶ Connection Pattern