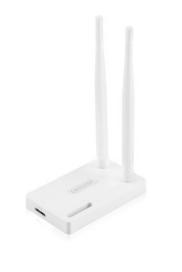

## **Dual Band AC1200 USB 3.1 Gen1 (USB 3.0) Network Adapter**

The ideal way to connect your pc or notebook with a wireless network!

FM4530

EAN: 8716065337341

Packaging contents: EM4530, cd-rom, 2 x 4dBi antennas, USB cable 1,5m

#### **OVERVIEW**

- Wireless network adapter for desktop computers and notebooks
- Dual band: connect to both 2.4GHz and 5GHz networks
- Easy setup with WPS function
- Two 4dBi external antennas for extended range
- Internet access and video/audio streaming up to 1200 Mbps (300+900Mbps)
- Advanced wireless security: WEP, WPA/WPA2, WPA-PSK/WPA2-PSK (TKIP/AES)

## **SPECIFICATIONS**

- Wi-Fi Standard: Wireless AC
- Wi-Fi bands: Dual-band
- Wi-Fi Speed 2,4GHz: 300 Mbps
- Wi-Fi Speed 5GHz: 900 Mbps
- Wireless security: WEP, WPA/WPA2, WPA-PSK/WPA2-PSK (TKIP/AES)
- Supports WPS: Yes
- Antennas: 2x external (detachable)
- Antenna gain: 4dBi Interface: USB 3.0
- Color: White
- USB Cord length: 1.5m, white
- Dimensions in mm. (WxHxD):90x 150x54
- Weight in grams: 54