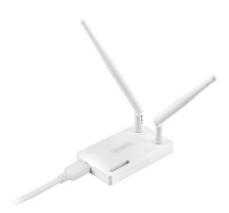

## **Dual Band AC1200 USB 3.1 Gen1 (USB 3.0) Network Adapter**

The ideal way to connect your pc or notebook with a wireless network!

FM4530

EAN: 8716065337341

Packaging contents: EM4530, cd-rom, 2 x 4dBi antennas, USB cable 1,5m

#### **OVERVIEW**

- Wireless network adapter for desktop computers and notebooks
- Dual band: connect to both 2.4GHz and 5GHz networks
- Easy setup with WPS function
- Two 4dBi external antennas for extended range
- Internet access and video/audio streaming up to 1200 Mbps (300+900Mbps)
- Advanced wireless security: WEP, WPA/WPA2, WPA-PSK/WPA2-PSK (TKIP/AES)

## **SPECIFICATIONS**

- Wi-Fi Standard: Wireless AC
- Wi-Fi bands: Dual-band
- Wi-Fi Speed 2,4GHz: 300 Mbps
- Wi-Fi Speed 5GHz: 900 Mbps
- Wireless security: WEP, WPA/WPA2, WPA-PSK/WPA2-PSK (TKIP/AES)
- Supports WPS: Yes
- Antennas: 2x external (detachable)
- Antenna gain: 4dBi Interface: USB 3.0
- Color: White
- USB Cord length: 1.5m, white
- Dimensions in mm. (WxHxD):90x 150x54
- Weight in grams: 54