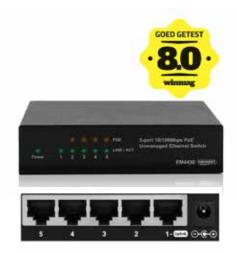

## 5-Port 10/100Mbps PoE Switch, 4 PoE ports

Expand your available network connections with a PoE Switch

EM4430 EAN: 8716065315134

Packaging contents: EM4430 5-port 10/100Mb PoE Switch, Manual Power supply (48V / 1.5A), Power cord

## **OVERVIEW**

- 5x 10/100Mbps Auto-negotiation Fast Ethernet RJ45ports with 4 ports of PoE function (port 2 port 5)
- Supports total PoE power up to 60W for all PoE ports
- Supports PoE power up to 30W for each PoE port
- Supports PoE IEEE802.3af and IEEE802.3at compliant Powered Device (PD)
- Supports IEEE802.3x flow control for Full-duplex Mode and backpressure for Half-duplex Mode
- 1K entry MAC address table of the switch with auto-learning and auto-aging
- LED indicators for monitoring power, link, activity, PoE
- External power supply

# **SPECIFICATIONS**

- Dimensions in mm. (WxHxD): 89x22x82
- Weight in grams: 169
- Standards : IIEEE 802.3, IEEE 802.3u, IEEE 802.3x, IEEE 802.3af, IEEE 802.3at, IEEE802.3az
- Number of ports : 5 x 10/100Mbps Auto-Negotiation ports
- Switching capacity : 1G
- Transfer method : Store-and-Forward
- PoE Power : Power+: pin 4 & pin 5, Power-: pin 7 & pin 8
- Max PoE power : 30W for each PoE port, 60W for all PoE ports
- MAC address learning : Automatically learning, automatically Update