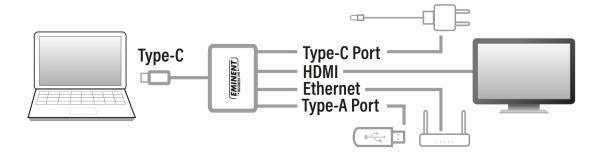

### **OVERVIEW**

- Connect your notebook with USB Type-C to a 4K @ 30Hz HDMI monitor/TV
  - USB Type-C pass-through port with power delivery support to provide the correct power and current for your notebook
- 1x USB 3.1 Gen1 (USB 3.0) port and 1x Gigabit ethernet port
- Solid aluminium design
- USB powered
- Plug and play: a USB Type-C port with DisplayPort Alternate Mode (DP Alt Mode) is needed

## DESCRIPTION

Create a complete working station with the AB7872 USB Type-C Multiport Dock by connecting only one USB Type-C cable to your notebook. This dock enables you to extend your notebook with a 4K monitor via HDMI, Gigabit Ethernet connection, a USB Type-A port and a USB Type-C pass-through charging port with power delivery support. This solid aluminium multiport dock is USB powered, no external power supply is needed. Please make sure the USB Type-C port of your notebook supports DP Alt Mode.