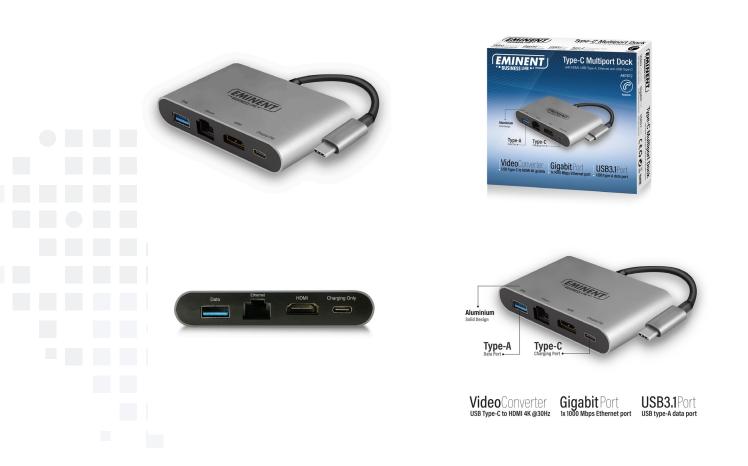

### HDMI

- 1x HDMI female port.
- HDMI output supports: 4096x2160P@30Hz, 1080P@23.98/24/50/59.94/60Hz,1080I @50/59.94/60Hz, 720P @50/59.94/60Hz
- HDMI standard: 1.4
- HDCP standard: 2.2
- Requirement: The Type-C port on your laptop/ computer/tablet/smartphone needs to support DisplayPort alternate mode (DP alt mode) for the HDMI port to work.
- DP alt mode can be recognized by the DP logo often used at the Type-C port on your laptop/ computer/tablet/smartphone.

#### USB

- 1x USB 3.1 gen1 Type-A port (supporting USB speed up to 5Gbps and 5V @1A)
- Driver: No driver needed (Plug and Play)

#### Ethernet

- 1x Ethernet port support max. speed 1000Mbps
- Driver: No driver needed (Plug and Play)

#### Type-C pass-through port

- 1x Type-C female pass-through port with PD (Power Delivery) support up to 60W max (for charging only)
   Supported PD profiles:
- Supported PD pro
  5V up to 0.5A
- 9V up to 2.44A
- 9V up to 2.44A
  12V up to 2.58A
- 12V up to 2.38A
  15V up to 2.67A
- 13V up to 2.07A
  18V up to 2.72A
- 20V up to 2.72A
- Total Bandwidth: 5Gbps

## DESCRIPTION

Create a complete working station with the AB7872 USB Type-C Multiport Dock by connecting only one USB Type-C cable to your notebook. This dock enables you to extend your notebook with a 4K monitor via HDMI, Gigabit Ethernet connection, a USB Type-A port and a USB Type-C pass-through charging port with power delivery support. This solid aluminium multiport dock is USB powered, no external power supply is needed. Please make sure the USB Type-C port of your notebook supports DP Alt Mode.