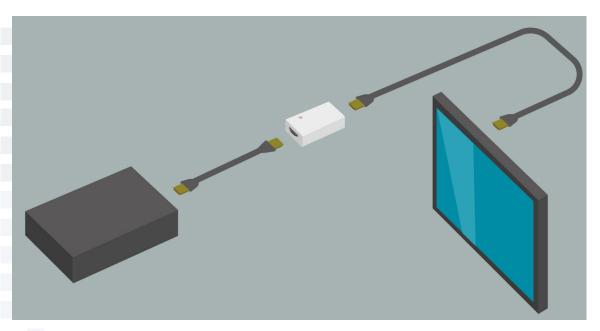

#### Connecting your devices

Connect the AB7818 Repeater with two High Speed HDMI cables with a maximum resolution of 4K @ 60Hz. The total distance between the source and TV can be up to 40 meters. The AB7818 Repeater does not require an external power adapter.

# **IMAGES**

HDMI Source HDMI Repeater HDMI Repeater Up to 20m HDMI Repeater Up to 20m 4K TV or 3D TV (1080p)