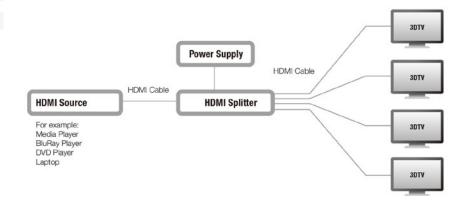

# **DESCRIPTION**

The Eminent AB7815 HDMI Splitter splits a single HDMI signal to four separate TVs/screens. Connect the AB7815 with a High Speed HDMI cable with a maximum 4K resolution of 3840x2160 @ 30Hz and (3D) resolution 1080p @ 60Hz. The AB7815 comes with an external power adapter.

### Display one video source to multiple TVs

You want to play your company presentation on multiple TVs at the reception or cafeteria area in your office? The eminent AB7815 is the perfect solution. The AB7815 is equipped with one HDMI input and four HDMI outputs. The Splitter divides the video source up to 4 target screens with a maximum distance of 5 meters without compromising video quality. The AB7815 is equipped with status LEDs that show which screens are connected.

#### Connecting your devices

Connect the AB7815 Splitter with a High Speed HDMI cable to the source. Connect a TV/monitor with a High Speed HDMI cable to one of the four HDMI outputs on the AB7815. The maximum recommended length for HDMI cables is 5 meters. The AB7815 needs an external AC adapter that is enclosed in the package.