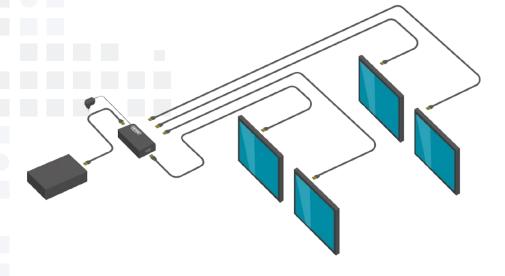

# **DESCRIPTION**

The Eminent AB7815 HDMI Splitter splits a single HDMI signal to four separate TVs/screens. Connect the AB7815 with a High Speed HDMI cable with a maximum 4K resolution of 3840x2160 @ 30Hz and (3D) resolution 1080p @ 60Hz. The AB7815 comes with an external power adapter.

### Display one video source to multiple TVs

You want to play your company presentation on multiple TVs at the reception or cafeteria area in your office? The eminent AB7815 is the perfect solution. The AB7815 is equipped with one HDMI input and four HDMI outputs. The Splitter divides the video source up to 4 target screens with a maximum distance of 5 meters without compromising video quality. The AB7815 is equipped with status LEDs that show which screens are connected.

#### Connecting your devices

Connect the AB7815 Splitter with a High Speed HDMI cable to the source. Connect a TV/monitor with a High Speed HDMI cable to one of the four HDMI outputs on the AB7815. The maximum recommended length for HDMI cables is 5 meters. The AB7815 needs an external AC adapter that is enclosed in the package.