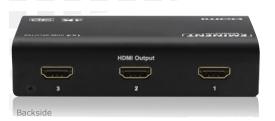

## **SPECIFICATIONS**

- Dimensions in mm. (WxHxD): 115x25x61
- Weight in grams: 211g
- Power consumption: 3W
- Power supply: 5V 1A
- HDMI input: 1 HDMI port
- HDMI out: 4 HDMI ports
- Maximum HDMI input/output cable length: 5M
- Supported resolutions 50/60hz compatible: 480i/576i/480P/576P/720P/1080i/1080P
- Supported 4K resolution: 3840x2160 @30Hz
- Supported 3D format: 1080p@30/60hz
- Audio Passthrough: DTS-HD MA, Dolby True-HD, Dolby Digital.
- · HDMI standard: HDMI high speed

### Display one video source to multiple TVs

You want to play your company presentation on multiple TVs at the reception or cafeteria area in your office? The eminent AB7815 is the perfect solution. The AB7815 is equipped with one HDMI input and four HDMI outputs. The Splitter divides the video source up to 4 target screens with a maximum distance of 5 meters without compromising video quality. The AB7815 is equipped with status LEDs that show which screens are connected.