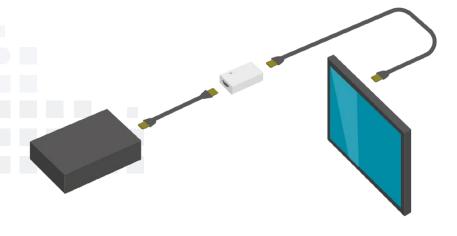

#### Display videos up to 40 meters from a media player.

You want to play your videos from a Blu-ray player on your TV, but there is too much distance between them? No problem. The Eminent AB7814 enables you to play your movies with a maximum distance of 40 meters from your media player, Blu-ray or DVD player without compromising video quality.

#### Connecting your devices

Connect the AB7814 Repeater with two High Speed HDMI cables with a maximum (3D) resolution of 1080p @ 60Hz. The total distance between the source and TV can be up to 40 meters. The AB7814 Repeater does not require an external power adapter.

# **IMAGES**

**HDMI** Cable **HDMI** Cable **HDMI Repeater** Up to 20m Up to 20m

3