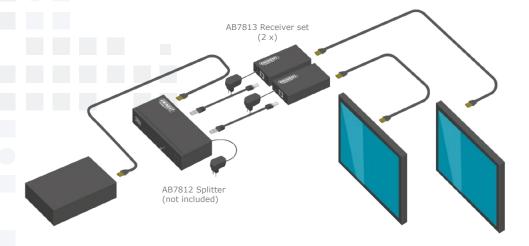

#### **DESCRIPTION**

The AB7813 Receiver set must be used in combination with the HDMI AB7812 Splitter/Extender. The receiver displays the extended signal on multiple screens. The maximum resolution is (3D) 1080p @ 60Hz. The AB7813 is a set of two receivers for connecting two TVs.

#### Display one video source to multiple TVs

You want to display your company presentation on multiple TVs at the reception or cafeteria area in your office? The Eminent AB7812 Extender and AB7813 Receiver Set are the perfect solution. The AB7812 extends the HDMI signal from your source device and enables you to display your video up to four target screens without compromising video quality. The AB7813 set contains two receivers for connecting two TVs/screens. Up to four receivers can be connected to the AB7812 Splitter.

#### Connecting your devices

Connect the AB7812 Extender with an HDMI High Speed cable to your HDMI source. Connect the AB7813 Receiver to a TV with an HDMI High Speed cable. Use a UTP cable to connect the AB7812 Extender to a AB7813 Receiver with a length up to 50 meters. The extender and the receivers come with additional AC Adapters.