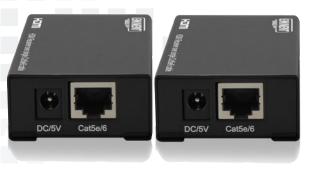

### **SPECIFICATIONS**

- Dimensions in mm. (WxHxD): 85x21x49
- Weight in grams: 117g
- · Power consumption: 3W
- Power supply: 5V 1A
- Transmission Distance: max. 50m. over single Cat6 UTP cable
- Maximum HDMI input/output cable length: 5M
- Supported resolutions 50/60hz compatible: 480i/576i/480P/576P/720P/1080i/1080P
- Supported 3D format: 1080p@30/60hz
- Passthrough Audio: DTS-HD MA, Dolby True-HD, Dolby Digital.
- HDMI standard: HDMI high speed

#### Connecting your devices

Connect the AB7812 Extender with an HDMI High Speed cable to your HDMI source. Connect the AB7813 Receiver to a TV with an HDMI High Speed cable. Use a UTP cable to connect the AB7812 Extender to a AB7813 Receiver with a length up to 50 meters. The extender and the receivers come with additional AC Adapters.