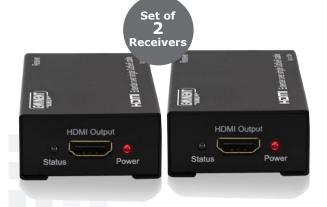

## **HDMI Receiver (set) via UTP Cable**

Receive an HDMI signal over a UTP cable

EAN: 8716065328998

Packaging contents: 2 x AB7813, 2 x Power supply 5V 1A, Quick Install Guide

#### **DESCRIPTION**

The AB7813 Receiver set must be used in combination with the HDMI AB7812 Splitter/Extender. The receiver displays the extended signal on multiple screens. The maximum resolution is (3D) 1080p @ 60Hz. The AB7813 is a set of two receivers for connecting two TVs.