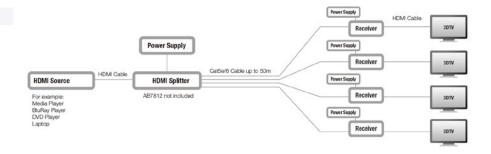

#### Display one video source to multiple TVs

You want to display your company presentation on multiple TVs at the reception or cafeteria area in your office? The Eminent AB7812 Extender and AB7813 Receiver Set are the perfect solution. The AB7812 extends the HDMI signal from your source device and enables you to display your video up to four target screens without compromising video quality. The AB7813 set contains two receivers for connecting two TVs/screens. Up to four receivers can be connected to the AB7812 Splitter.

#### Connecting your devices

Connect the AB7812 Extender with an HDMI High Speed cable to your HDMI source. Connect the AB7813 Receiver to a TV with an HDMI High Speed cable. Use a UTP cable to connect the AB7812 Extender to a AB7813 Receiver with a length up to 50 meters. The extender and the receivers come with additional AC Adapters.