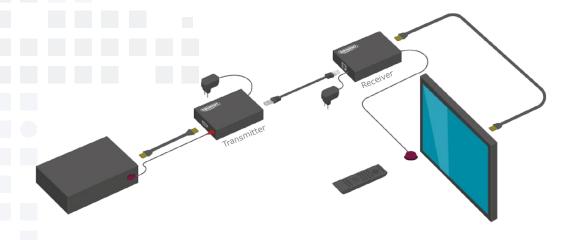

## **DESCRIPTION**

The Eminent AB7811 HDMI extender kit allows you to play an HDMI signal up to 60 meters with a maximum resolution of (3D) 1080p @ 60Hz. The Extender kit contains a transmitter and a receiver to connect with HDMI cables to a source device and a TV/monitor. Use one single UTP cable up to 60 meters to connect the transmitter with the receiver. The AB7811 is equipped with an IR set so you can easily control your source device with its standard remote control.

#### **Connecting your devices**

The AB7811 comes with an IR set to control the HDMI source. With this IR set you can continue using the standard remote control of your source device. Connect the transmitter with an HDMI High Speed cable to your HDMI source and connect the receiver to the TV with an HDMI High Speed cable. The transmitter and receiver are connected with one single UTP cable up to 60 meters. Both the transmitter and the receiver come with an additional AC Adapter.