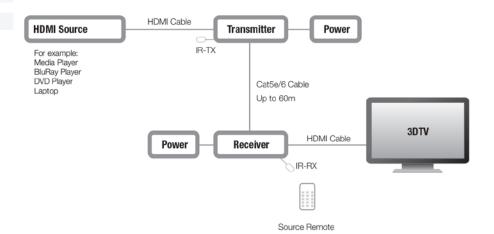

## **DESCRIPTION**

The Eminent AB7811 HDMI extender kit allows you to play an HDMI signal up to 60 meters with a maximum resolution of (3D) 1080p @ 60Hz. The Extender kit contains a transmitter and a receiver to connect with HDMI cables to a source device and a TV/monitor. Use one single UTP cable up to 60 meters to connect the transmitter with the receiver. The AB7811 is equipped with an IR set so you can easily control your source device with its standard remote control.

#### **Connecting your devices**

The AB7811 comes with an IR set to control the HDMI source. With this IR set you can continue using the standard remote control of your source device. Connect the transmitter with an HDMI High Speed cable to your HDMI source and connect the receiver to the TV with an HDMI High Speed cable. The transmitter and receiver are connected with one single UTP cable up to 60 meters. Both the transmitter and the receiver come with an additional AC Adapter.