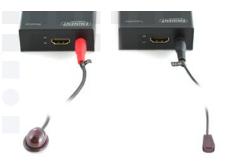

#### **Connecting your devices**

The AB7811 comes with an IR set to control the HDMI source. With this IR set you can continue using the standard remote control of your source device. Connect the transmitter with an HDMI High Speed cable to your HDMI source and connect the receiver to the TV with an HDMI High Speed cable. The transmitter and receiver are connected with one single UTP cable up to 60 meters. Both the transmitter and the receiver come with an additional AC Adapter.